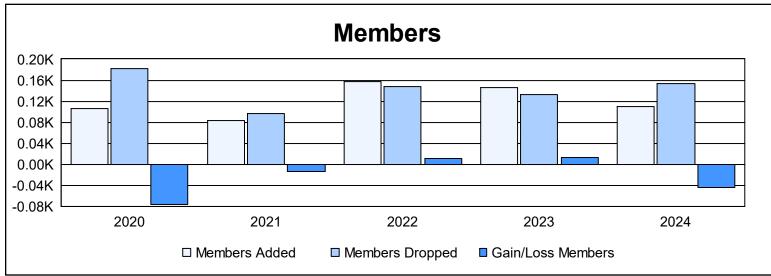

District 20 Y

As of June 2024 Cumulative

| Year      | New<br>Clubs | Dropped<br>Clubs | Gain/<br>Loss<br>Clubs | New<br>Members | Charter<br>Members | Reinstate<br>Members | Transfer<br>Members | Total<br>Member<br>Added | Total<br>Members<br>Dropped | Gain/<br>Loss<br>Members |
|-----------|--------------|------------------|------------------------|----------------|--------------------|----------------------|---------------------|--------------------------|-----------------------------|--------------------------|
| 2019-2020 | 1            | 2                | -1                     | 66             | 24                 | 2                    | 13                  | 105                      | 181                         | -76                      |
| 2020-2021 | 1            | 2                | -1                     | 51             | 29                 | 2                    | 1                   | 83                       | 97                          | -14                      |
| 2021-2022 | 1            | 1                | 0                      | 114            | 37                 | 3                    | 3                   | 157                      | 147                         | 10                       |
| 2022-2023 | 0            | 2                | -2                     | 135            | 0                  | 5                    | 6                   | 146                      | 133                         | 13                       |
| 2023-2024 | 0            | 0                | 0                      | 98             | 0                  | 12                   | 0                   | 110                      | 154                         | -44                      |
| Average   | 1            | 1                | -1                     | 93             | 18                 | 5                    | 5                   | 120                      | 142                         | -22                      |