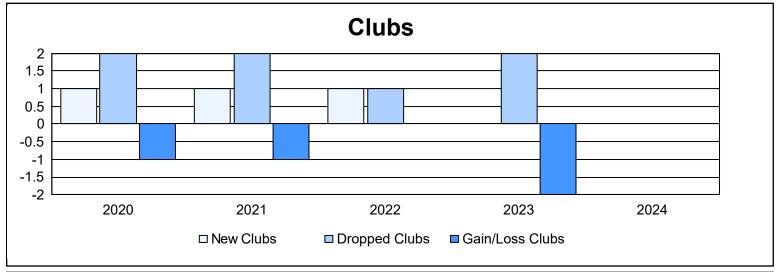

District 20 Y

As of June 2024 Cumulative

| Year      | New<br>Clubs | Dropped<br>Clubs | Gain/<br>Loss<br>Clubs | New<br>Members | Charter<br>Members | Reinstate<br>Members | Transfer<br>Members | Total<br>Member<br>Added | Total<br>Members<br>Dropped | Gain/<br>Loss<br>Members |
|-----------|--------------|------------------|------------------------|----------------|--------------------|----------------------|---------------------|--------------------------|-----------------------------|--------------------------|
| 2019-2020 | 1            | 2                | -1                     | 66             | 24                 | 2                    | 13                  | 105                      | 181                         | -76                      |
| 2020-2021 | 1            | 2                | -1                     | 51             | 29                 | 2                    | 1                   | 83                       | 97                          | -14                      |
| 2021-2022 | 1            | 1                | 0                      | 114            | 37                 | 3                    | 3                   | 157                      | 147                         | 10                       |
| 2022-2023 | 0            | 2                | -2                     | 135            | 0                  | 5                    | 6                   | 146                      | 133                         | 13                       |
| 2023-2024 | 0            | 0                | 0                      | 98             | 0                  | 12                   | 0                   | 110                      | 154                         | -44                      |
| Average   | 1            | 1                | -1                     | 93             | 18                 | 5                    | 5                   | 120                      | 142                         | -22                      |