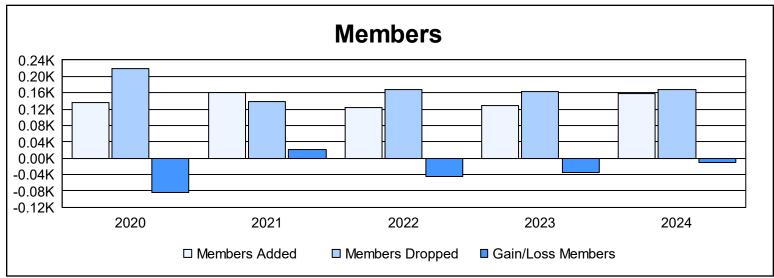

District 201C1 As of June 2024 Cumulative

| Year      | New<br>Clubs | Dropped<br>Clubs | Gain/<br>Loss<br>Clubs | New<br>Members | Charter<br>Members | Reinstate<br>Members | Transfer<br>Members | Total<br>Member<br>Added | Total<br>Members<br>Dropped | Gain/<br>Loss<br>Members |
|-----------|--------------|------------------|------------------------|----------------|--------------------|----------------------|---------------------|--------------------------|-----------------------------|--------------------------|
| 2019-2020 | 0            | 1                | -1                     | 99             | 4                  | 5                    | 29                  | 137                      | 220                         | -83                      |
| 2020-2021 | 0            | 3                | -3                     | 132            | 3                  | 9                    | 16                  | 160                      | 139                         | 21                       |
| 2021-2022 | 0            | 1                | -1                     | 105            | 1                  | 7                    | 10                  | 123                      | 168                         | -45                      |
| 2022-2023 | 0            | 2                | -2                     | 113            | 0                  | 3                    | 13                  | 129                      | 164                         | -35                      |
| 2023-2024 | 0            | 1                | -1                     | 125            | 1                  | 6                    | 27                  | 159                      | 169                         | -10                      |
| Average   | 0            | 2                | -2                     | 115            | 2                  | 6                    | 19                  | 142                      | 172                         | -30                      |