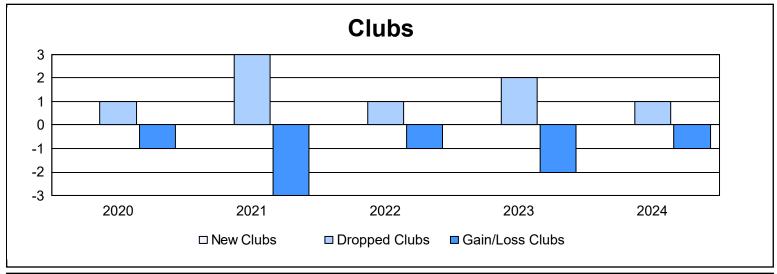

District 201C1 As of June 2024 Cumulative

| Year      | New<br>Clubs | Dropped<br>Clubs | Gain/<br>Loss<br>Clubs | New<br>Members | Charter<br>Members | Reinstate<br>Members | Transfer<br>Members | Total<br>Member<br>Added | Total<br>Members<br>Dropped | Gain/<br>Loss<br>Members |
|-----------|--------------|------------------|------------------------|----------------|--------------------|----------------------|---------------------|--------------------------|-----------------------------|--------------------------|
| 2019-2020 | 0            | 1                | -1                     | 99             | 4                  | 5                    | 29                  | 137                      | 220                         | -83                      |
| 2020-2021 | 0            | 3                | -3                     | 132            | 3                  | 9                    | 16                  | 160                      | 139                         | 21                       |
| 2021-2022 | 0            | 1                | -1                     | 105            | 1                  | 7                    | 10                  | 123                      | 168                         | -45                      |
| 2022-2023 | 0            | 2                | -2                     | 113            | 0                  | 3                    | 13                  | 129                      | 164                         | -35                      |
| 2023-2024 | 0            | 1                | -1                     | 125            | 1                  | 6                    | 27                  | 159                      | 169                         | -10                      |
| Average   | 0            | 2                | -2                     | 115            | 2                  | 6                    | 19                  | 142                      | 172                         | -30                      |