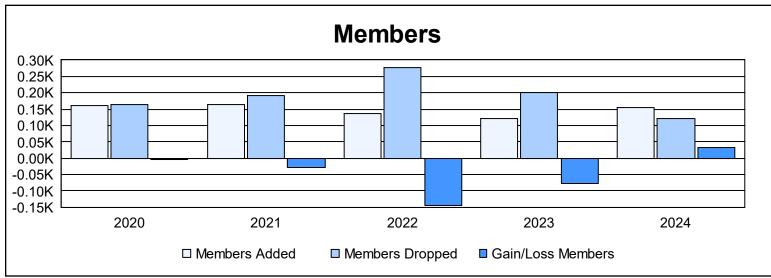

| Year      | New<br>Clubs | Dropped<br>Clubs | Gain/<br>Loss<br>Clubs | New<br>Members | Charter<br>Members | Reinstate<br>Members | Transfer<br>Members | Total<br>Member<br>Added | Total<br>Members<br>Dropped | Gain/<br>Loss<br>Members |
|-----------|--------------|------------------|------------------------|----------------|--------------------|----------------------|---------------------|--------------------------|-----------------------------|--------------------------|
| 2019-2020 | 0            | 0                | 0                      | 122            | 6                  | 4                    | 28                  | 160                      | 164                         | -4                       |
| 2020-2021 | 1            | 0                | 1                      | 123            | 18                 | 4                    | 19                  | 164                      | 191                         | -27                      |
| 2021-2022 | 0            | 2                | -2                     | 98             | 3                  | 12                   | 22                  | 135                      | 278                         | -143                     |
| 2022-2023 | 0            | 0                | 0                      | 93             | 2                  | 10                   | 17                  | 122                      | 200                         | -78                      |
| 2023-2024 | 1            | 3                | -2                     | 124            | 23                 | 3                    | 5                   | 155                      | 122                         | 33                       |
| Average   | 0            | 1                | -1                     | 112            | 10                 | 7                    | 18                  | 147                      | 191                         | -44                      |