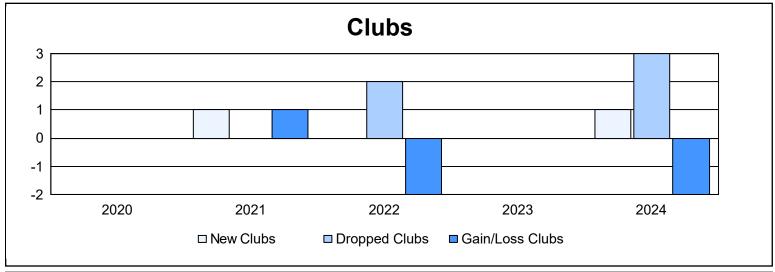

| Year      | New<br>Clubs | Dropped<br>Clubs | Gain/<br>Loss<br>Clubs | New<br>Members | Charter<br>Members | Reinstate<br>Members | Transfer<br>Members | Total<br>Member<br>Added | Total<br>Members<br>Dropped | Gain/<br>Loss<br>Members |
|-----------|--------------|------------------|------------------------|----------------|--------------------|----------------------|---------------------|--------------------------|-----------------------------|--------------------------|
| 2019-2020 | 0            | 0                | 0                      | 122            | 6                  | 4                    | 28                  | 160                      | 164                         | -4                       |
| 2020-2021 | 1            | 0                | 1                      | 123            | 18                 | 4                    | 19                  | 164                      | 191                         | -27                      |
| 2021-2022 | 0            | 2                | -2                     | 98             | 3                  | 12                   | 22                  | 135                      | 278                         | -143                     |
| 2022-2023 | 0            | 0                | 0                      | 93             | 2                  | 10                   | 17                  | 122                      | 200                         | -78                      |
| 2023-2024 | 1            | 3                | -2                     | 124            | 23                 | 3                    | 5                   | 155                      | 122                         | 33                       |
| Average   | 0            | 1                | -1                     | 112            | 10                 | 7                    | 18                  | 147                      | 191                         | -44                      |