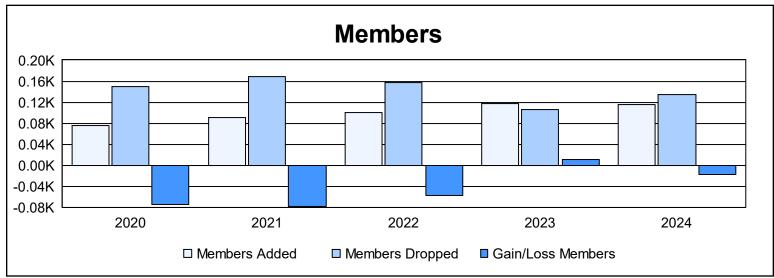

District 201T1 As of June 2024 Cumulative

| Year      | New<br>Clubs | Dropped<br>Clubs | Gain/<br>Loss<br>Clubs | New<br>Members | Charter<br>Members | Reinstate<br>Members | Transfer<br>Members | Total<br>Member<br>Added | Total<br>Members<br>Dropped | Gain/<br>Loss<br>Members |
|-----------|--------------|------------------|------------------------|----------------|--------------------|----------------------|---------------------|--------------------------|-----------------------------|--------------------------|
| 2019-2020 | 0            | 1                | -1                     | 69             | 1                  | 3                    | 3                   | 76                       | 150                         | -74                      |
| 2020-2021 | 0            | 0                | 0                      | 74             | 0                  | 6                    | 10                  | 90                       | 168                         | -78                      |
| 2021-2022 | 0            | 0                | 0                      | 91             | 0                  | 4                    | 5                   | 100                      | 158                         | -58                      |
| 2022-2023 | 0            | 0                | 0                      | 94             | 0                  | 4                    | 19                  | 117                      | 106                         | 11                       |
| 2023-2024 | 1            | 2                | -1                     | 72             | 25                 | 3                    | 16                  | 116                      | 134                         | -18                      |
| Average   | 0            | 1                | 0                      | 80             | 5                  | 4                    | 11                  | 100                      | 143                         | -43                      |