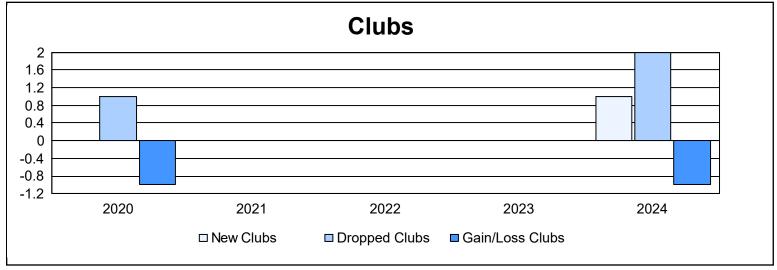

District 201T1 As of June 2024 Cumulative

| Year      | New<br>Clubs | Dropped<br>Clubs | Gain/<br>Loss<br>Clubs | New<br>Members | Charter<br>Members | Reinstate<br>Members | Transfer<br>Members | Total<br>Member<br>Added | Total<br>Members<br>Dropped | Gain/<br>Loss<br>Members |
|-----------|--------------|------------------|------------------------|----------------|--------------------|----------------------|---------------------|--------------------------|-----------------------------|--------------------------|
| 2019-2020 | 0            | 1                | -1                     | 69             | 1                  | 3                    | 3                   | 76                       | 150                         | -74                      |
| 2020-2021 | 0            | 0                | 0                      | 74             | 0                  | 6                    | 10                  | 90                       | 168                         | -78                      |
| 2021-2022 | 0            | 0                | 0                      | 91             | 0                  | 4                    | 5                   | 100                      | 158                         | -58                      |
| 2022-2023 | 0            | 0                | 0                      | 94             | 0                  | 4                    | 19                  | 117                      | 106                         | 11                       |
| 2023-2024 | 1            | 2                | -1                     | 72             | 25                 | 3                    | 16                  | 116                      | 134                         | -18                      |
| Average   | 0            | 1                | 0                      | 80             | 5                  | 4                    | 11                  | 100                      | 143                         | -43                      |