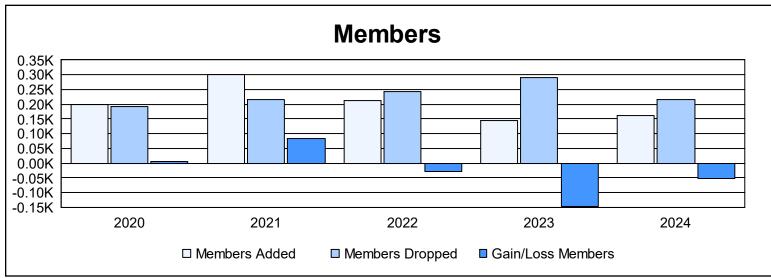

District 201V3 As of June 2024 Cumulative

| Year      | New<br>Clubs | Dropped<br>Clubs | Gain/<br>Loss<br>Clubs | New<br>Members | Charter<br>Members | Reinstate<br>Members | Transfer<br>Members | Total<br>Member<br>Added | Total<br>Members<br>Dropped | Gain/<br>Loss<br>Members |
|-----------|--------------|------------------|------------------------|----------------|--------------------|----------------------|---------------------|--------------------------|-----------------------------|--------------------------|
| 2019-2020 | 2            | 1                | 1                      | 124            | 46                 | 16                   | 14                  | 200                      | 193                         | 7                        |
| 2020-2021 | 5            | 1                | 4                      | 179            | 116                | 2                    | 4                   | 301                      | 216                         | 85                       |
| 2021-2022 | 1            | 2                | -1                     | 143            | 46                 | 4                    | 20                  | 213                      | 243                         | -30                      |
| 2022-2023 | 0            | 4                | -4                     | 113            | 3                  | 5                    | 24                  | 145                      | 292                         | -147                     |
| 2023-2024 | 0            | 2                | -2                     | 108            | 24                 | 12                   | 19                  | 163                      | 215                         | -52                      |
| Average   | 2            | 2                | 0                      | 133            | 47                 | 8                    | 16                  | 204                      | 232                         | -27                      |