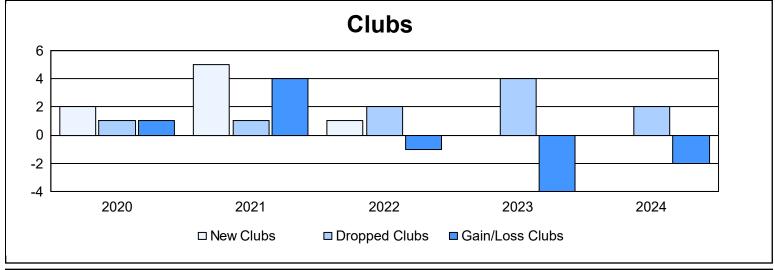

District 201V3 As of June 2024 Cumulative

| Year      | New<br>Clubs | Dropped<br>Clubs | Gain/<br>Loss<br>Clubs | New<br>Members | Charter<br>Members | Reinstate<br>Members | Transfer<br>Members | Total<br>Member<br>Added | Total<br>Members<br>Dropped | Gain/<br>Loss<br>Members |
|-----------|--------------|------------------|------------------------|----------------|--------------------|----------------------|---------------------|--------------------------|-----------------------------|--------------------------|
| 2019-2020 | 2            | 1                | 1                      | 124            | 46                 | 16                   | 14                  | 200                      | 193                         | 7                        |
| 2020-2021 | 5            | 1                | 4                      | 179            | 116                | 2                    | 4                   | 301                      | 216                         | 85                       |
| 2021-2022 | 1            | 2                | -1                     | 143            | 46                 | 4                    | 20                  | 213                      | 243                         | -30                      |
| 2022-2023 | 0            | 4                | -4                     | 113            | 3                  | 5                    | 24                  | 145                      | 292                         | -147                     |
| 2023-2024 | 0            | 2                | -2                     | 108            | 24                 | 12                   | 19                  | 163                      | 215                         | -52                      |
| Average   | 2            | 2                | 0                      | 133            | 47                 | 8                    | 16                  | 204                      | 232                         | -27                      |