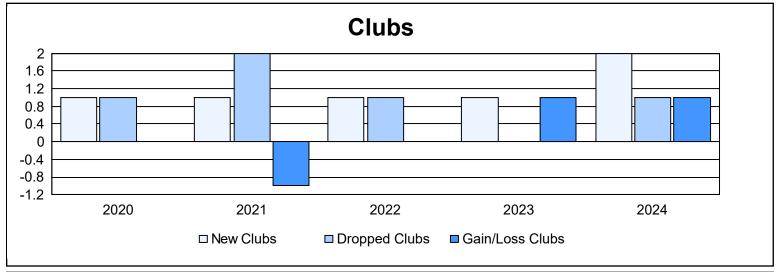

| Year      | New<br>Clubs | Dropped<br>Clubs | Gain/<br>Loss<br>Clubs | New<br>Members | Charter<br>Members | Reinstate<br>Members | Transfer<br>Members | Total<br>Member<br>Added | Total<br>Members<br>Dropped | Gain/<br>Loss<br>Members |
|-----------|--------------|------------------|------------------------|----------------|--------------------|----------------------|---------------------|--------------------------|-----------------------------|--------------------------|
| 2019-2020 | 1            | 1                | 0                      | 120            | 27                 | 7                    | 25                  | 179                      | 187                         | -8                       |
| 2020-2021 | 1            | 2                | -1                     | 104            | 22                 | 3                    | 15                  | 144                      | 191                         | -47                      |
| 2021-2022 | 1            | 1                | 0                      | 110            | 22                 | 5                    | 13                  | 150                      | 163                         | -13                      |
| 2022-2023 | 1            | 0                | 1                      | 133            | 28                 | 8                    | 15                  | 184                      | 133                         | 51                       |
| 2023-2024 | 2            | 1                | 1                      | 113            | 54                 | 7                    | 8                   | 182                      | 169                         | 13                       |
| Average   | 1            | 1                | 0                      | 116            | 31                 | 6                    | 15                  | 168                      | 169                         | -1                       |