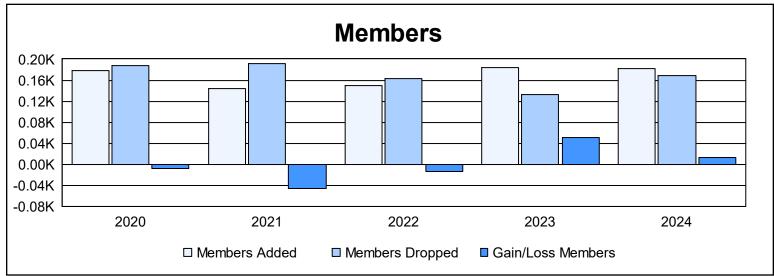

| Year      | New<br>Clubs | Dropped<br>Clubs | Gain/<br>Loss<br>Clubs | New<br>Members | Charter<br>Members | Reinstate<br>Members | Transfer<br>Members | Total<br>Member<br>Added | Total<br>Members<br>Dropped | Gain/<br>Loss<br>Members |
|-----------|--------------|------------------|------------------------|----------------|--------------------|----------------------|---------------------|--------------------------|-----------------------------|--------------------------|
| 2019-2020 | 1            | 1                | 0                      | 120            | 27                 | 7                    | 25                  | 179                      | 187                         | -8                       |
| 2020-2021 | 1            | 2                | -1                     | 104            | 22                 | 3                    | 15                  | 144                      | 191                         | -47                      |
| 2021-2022 | 1            | 1                | 0                      | 110            | 22                 | 5                    | 13                  | 150                      | 163                         | -13                      |
| 2022-2023 | 1            | 0                | 1                      | 133            | 28                 | 8                    | 15                  | 184                      | 133                         | 51                       |
| 2023-2024 | 2            | 1                | 1                      | 113            | 54                 | 7                    | 8                   | 182                      | 169                         | 13                       |
| Average   | 1            | 1                | 0                      | 116            | 31                 | 6                    | 15                  | 168                      | 169                         | -1                       |