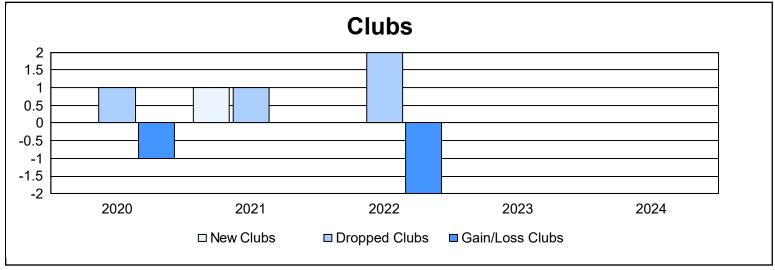

District 201V6 As of June 2024 Cumulative

| Year      | New<br>Clubs | Dropped<br>Clubs | Gain/<br>Loss<br>Clubs | New<br>Members | Charter<br>Members | Reinstate<br>Members | Transfer<br>Members | Total<br>Member<br>Added | Total<br>Members<br>Dropped | Gain/<br>Loss<br>Members |
|-----------|--------------|------------------|------------------------|----------------|--------------------|----------------------|---------------------|--------------------------|-----------------------------|--------------------------|
| 2019-2020 | 0            | 1                | -1                     | 98             | 1                  | 6                    | 14                  | 119                      | 158                         | -39                      |
| 2020-2021 | 1            | 1                | 0                      | 77             | 25                 | 6                    | 12                  | 120                      | 154                         | -34                      |
| 2021-2022 | 0            | 2                | -2                     | 64             | 1                  | 2                    | 8                   | 75                       | 133                         | -58                      |
| 2022-2023 | 0            | 0                | 0                      | 77             | 0                  | 0                    | 4                   | 81                       | 100                         | -19                      |
| 2023-2024 | 0            | 0                | 0                      | 114            | 3                  | 3                    | 4                   | 124                      | 118                         | 6                        |
| Average   | 0            | 1                | -1                     | 86             | 6                  | 3                    | 8                   | 104                      | 133                         | -29                      |