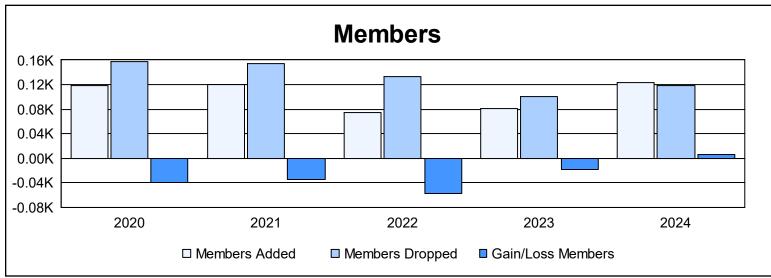

District 201V6 As of June 2024 Cumulative

| Year      | New<br>Clubs | Dropped<br>Clubs | Gain/<br>Loss<br>Clubs | New<br>Members | Charter<br>Members | Reinstate<br>Members | Transfer<br>Members | Total<br>Member<br>Added | Total<br>Members<br>Dropped | Gain/<br>Loss<br>Members |
|-----------|--------------|------------------|------------------------|----------------|--------------------|----------------------|---------------------|--------------------------|-----------------------------|--------------------------|
| 2019-2020 | 0            | 1                | -1                     | 98             | 1                  | 6                    | 14                  | 119                      | 158                         | -39                      |
| 2020-2021 | 1            | 1                | 0                      | 77             | 25                 | 6                    | 12                  | 120                      | 154                         | -34                      |
| 2021-2022 | 0            | 2                | -2                     | 64             | 1                  | 2                    | 8                   | 75                       | 133                         | -58                      |
| 2022-2023 | 0            | 0                | 0                      | 77             | 0                  | 0                    | 4                   | 81                       | 100                         | -19                      |
| 2023-2024 | 0            | 0                | 0                      | 114            | 3                  | 3                    | 4                   | 124                      | 118                         | 6                        |
| Average   | 0            | 1                | -1                     | 86             | 6                  | 3                    | 8                   | 104                      | 133                         | -29                      |