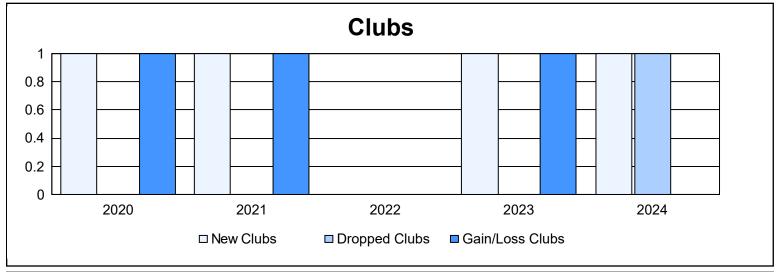

| Year      | New<br>Clubs | Dropped<br>Clubs | Gain/<br>Loss<br>Clubs | New<br>Members | Charter<br>Members | Reinstate<br>Members | Transfer<br>Members | Total<br>Member<br>Added | Total<br>Members<br>Dropped | Gain/<br>Loss<br>Members |
|-----------|--------------|------------------|------------------------|----------------|--------------------|----------------------|---------------------|--------------------------|-----------------------------|--------------------------|
| 2019-2020 | 1            | 0                | 1                      | 149            | 24                 | 7                    | 20                  | 200                      | 219                         | -19                      |
| 2020-2021 | 1            | 0                | 1                      | 190            | 31                 | 10                   | 32                  | 263                      | 282                         | -19                      |
| 2021-2022 | 0            | 0                | 0                      | 179            | 2                  | 8                    | 20                  | 209                      | 270                         | -61                      |
| 2022-2023 | 1            | 0                | 1                      | 175            | 40                 | 10                   | 43                  | 268                      | 294                         | -26                      |
| 2023-2024 | 1            | 1                | 0                      | 172            | 25                 | 9                    | 30                  | 236                      | 280                         | -44                      |
| Average   | 1            | 0                | 1                      | 173            | 24                 | 9                    | 29                  | 235                      | 269                         | -34                      |