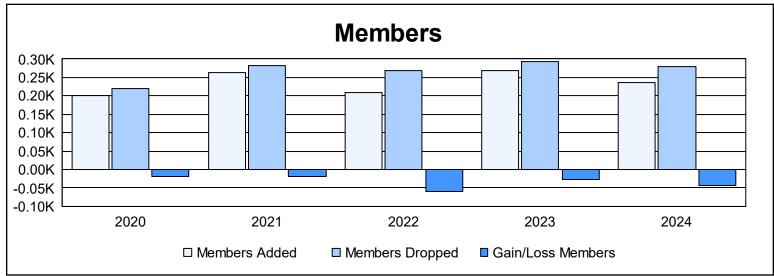

| Year      | New<br>Clubs | Dropped<br>Clubs | Gain/<br>Loss<br>Clubs | New<br>Members | Charter<br>Members | Reinstate<br>Members | Transfer<br>Members | Total<br>Member<br>Added | Total<br>Members<br>Dropped | Gain/<br>Loss<br>Members |
|-----------|--------------|------------------|------------------------|----------------|--------------------|----------------------|---------------------|--------------------------|-----------------------------|--------------------------|
| 2019-2020 | 1            | 0                | 1                      | 149            | 24                 | 7                    | 20                  | 200                      | 219                         | -19                      |
| 2020-2021 | 1            | 0                | 1                      | 190            | 31                 | 10                   | 32                  | 263                      | 282                         | -19                      |
| 2021-2022 | 0            | 0                | 0                      | 179            | 2                  | 8                    | 20                  | 209                      | 270                         | -61                      |
| 2022-2023 | 1            | 0                | 1                      | 175            | 40                 | 10                   | 43                  | 268                      | 294                         | -26                      |
| 2023-2024 | 1            | 1                | 0                      | 172            | 25                 | 9                    | 30                  | 236                      | 280                         | -44                      |
| Average   | 1            | 0                | 1                      | 173            | 24                 | 9                    | 29                  | 235                      | 269                         | -34                      |