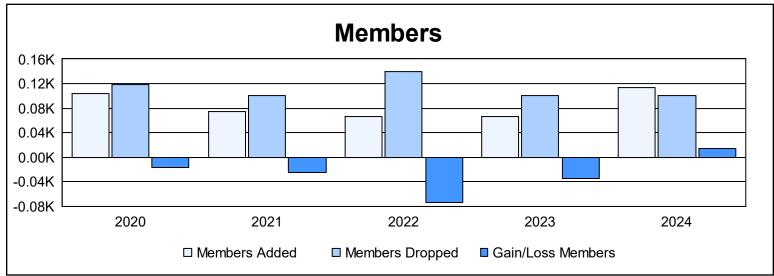

District 202 D As of June 2024 Cumulative

| Year      | New<br>Clubs | Dropped<br>Clubs | Gain/<br>Loss<br>Clubs | New<br>Members | Charter<br>Members | Reinstate<br>Members | Transfer<br>Members | Total<br>Member<br>Added | Total<br>Members<br>Dropped | Gain/<br>Loss<br>Members |
|-----------|--------------|------------------|------------------------|----------------|--------------------|----------------------|---------------------|--------------------------|-----------------------------|--------------------------|
| 2019-2020 | 1            | 0                | 1                      | 69             | 23                 | 1                    | 10                  | 103                      | 119                         | -16                      |
| 2020-2021 | 0            | 2                | -2                     | 67             | 0                  | 2                    | 6                   | 75                       | 100                         | -25                      |
| 2021-2022 | 0            | 2                | -2                     | 53             | 2                  | 0                    | 11                  | 66                       | 139                         | -73                      |
| 2022-2023 | 0            | 1                | -1                     | 55             | 2                  | 0                    | 9                   | 66                       | 100                         | -34                      |
| 2023-2024 | 1            | 1                | 0                      | 81             | 23                 | 4                    | 6                   | 114                      | 100                         | 14                       |
| Average   | 0            | 1                | -1                     | 65             | 10                 | 1                    | 8                   | 85                       | 112                         | -27                      |