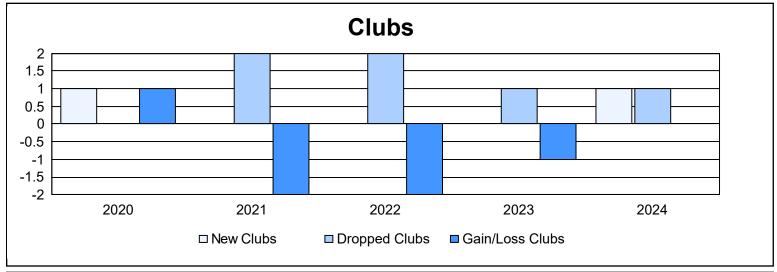

District 202 D As of June 2024 Cumulative

| Year      | New<br>Clubs | Dropped<br>Clubs | Gain/<br>Loss<br>Clubs | New<br>Members | Charter<br>Members | Reinstate<br>Members | Transfer<br>Members | Total<br>Member<br>Added | Total<br>Members<br>Dropped | Gain/<br>Loss<br>Members |
|-----------|--------------|------------------|------------------------|----------------|--------------------|----------------------|---------------------|--------------------------|-----------------------------|--------------------------|
| 2019-2020 | 1            | 0                | 1                      | 69             | 23                 | 1                    | 10                  | 103                      | 119                         | -16                      |
| 2020-2021 | 0            | 2                | -2                     | 67             | 0                  | 2                    | 6                   | 75                       | 100                         | -25                      |
| 2021-2022 | 0            | 2                | -2                     | 53             | 2                  | 0                    | 11                  | 66                       | 139                         | -73                      |
| 2022-2023 | 0            | 1                | -1                     | 55             | 2                  | 0                    | 9                   | 66                       | 100                         | -34                      |
| 2023-2024 | 1            | 1                | 0                      | 81             | 23                 | 4                    | 6                   | 114                      | 100                         | 14                       |
| Average   | 0            | 1                | -1                     | 65             | 10                 | 1                    | 8                   | 85                       | 112                         | -27                      |