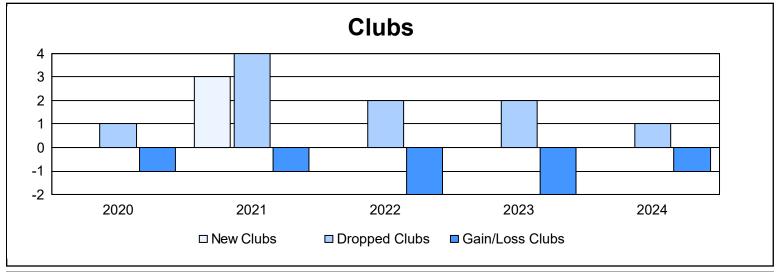

District 202 E As of June 2024 Cumulative

| Year      | New<br>Clubs | Dropped<br>Clubs | Gain/<br>Loss<br>Clubs | New<br>Members | Charter<br>Members | Reinstate<br>Members | Transfer<br>Members | Total<br>Member<br>Added | Total<br>Members<br>Dropped | Gain/<br>Loss<br>Members |
|-----------|--------------|------------------|------------------------|----------------|--------------------|----------------------|---------------------|--------------------------|-----------------------------|--------------------------|
| 2019-2020 | 0            | 1                | -1                     | 97             | 1                  | 3                    | 8                   | 109                      | 179                         | -70                      |
| 2020-2021 | 3            | 4                | -1                     | 83             | 54                 | 1                    | 30                  | 168                      | 198                         | -30                      |
| 2021-2022 | 0            | 2                | -2                     | 98             | 1                  | 6                    | 28                  | 133                      | 117                         | 16                       |
| 2022-2023 | 0            | 2                | -2                     | 110            | 1                  | 2                    | 9                   | 122                      | 146                         | -24                      |
| 2023-2024 | 0            | 1                | -1                     | 100            | 0                  | 6                    | 20                  | 126                      | 183                         | -57                      |
| Average   | 1            | 2                | -1                     | 98             | 11                 | 4                    | 19                  | 132                      | 165                         | -33                      |