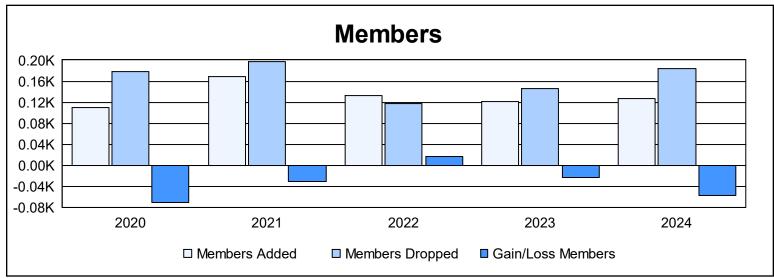

District 202 E As of June 2024 Cumulative

| Year      | New<br>Clubs | Dropped<br>Clubs | Gain/<br>Loss<br>Clubs | New<br>Members | Charter<br>Members | Reinstate<br>Members | Transfer<br>Members | Total<br>Member<br>Added | Total<br>Members<br>Dropped | Gain/<br>Loss<br>Members |
|-----------|--------------|------------------|------------------------|----------------|--------------------|----------------------|---------------------|--------------------------|-----------------------------|--------------------------|
| 2019-2020 | 0            | 1                | -1                     | 97             | 1                  | 3                    | 8                   | 109                      | 179                         | -70                      |
| 2020-2021 | 3            | 4                | -1                     | 83             | 54                 | 1                    | 30                  | 168                      | 198                         | -30                      |
| 2021-2022 | 0            | 2                | -2                     | 98             | 1                  | 6                    | 28                  | 133                      | 117                         | 16                       |
| 2022-2023 | 0            | 2                | -2                     | 110            | 1                  | 2                    | 9                   | 122                      | 146                         | -24                      |
| 2023-2024 | 0            | 1                | -1                     | 100            | 0                  | 6                    | 20                  | 126                      | 183                         | -57                      |
| Average   | 1            | 2                | -1                     | 98             | 11                 | 4                    | 19                  | 132                      | 165                         | -33                      |