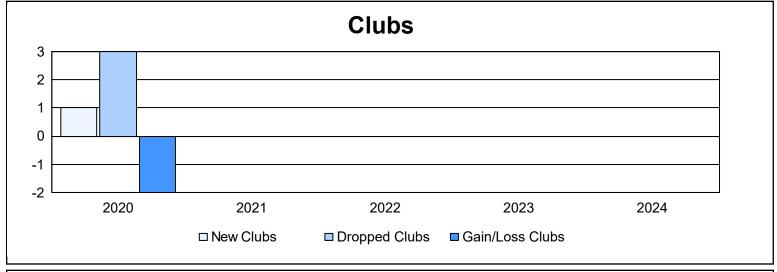

District 202 J As of June 2024 Cumulative

| Year      | New<br>Clubs | Dropped<br>Clubs | Gain/<br>Loss<br>Clubs | New<br>Members | Charter<br>Members | Reinstate<br>Members | Transfer<br>Members | Total<br>Member<br>Added | Total<br>Members<br>Dropped | Gain/<br>Loss<br>Members |
|-----------|--------------|------------------|------------------------|----------------|--------------------|----------------------|---------------------|--------------------------|-----------------------------|--------------------------|
| 2019-2020 | 1            | 3                | -2                     | 54             | 42                 | 1                    | 7                   | 104                      | 113                         | -9                       |
| 2020-2021 | 0            | 0                | 0                      | 55             | 3                  | 0                    | 15                  | 73                       | 106                         | -33                      |
| 2021-2022 | 0            | 0                | 0                      | 52             | 0                  | 1                    | 8                   | 61                       | 106                         | -45                      |
| 2022-2023 | 0            | 0                | 0                      | 87             | 3                  | 3                    | 10                  | 103                      | 106                         | -3                       |
| 2023-2024 | 0            | 0                | 0                      | 58             | 0                  | 1                    | 5                   | 64                       | 81                          | -17                      |
| Average   | 0            | 1                | 0                      | 61             | 10                 | 1                    | 9                   | 81                       | 102                         | -21                      |