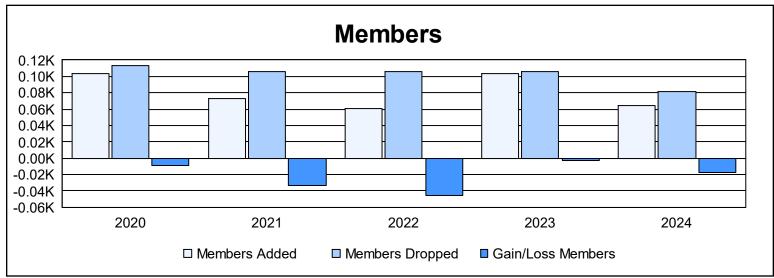

District 202 J As of June 2024 Cumulative

| Year      | New<br>Clubs | Dropped<br>Clubs | Gain/<br>Loss<br>Clubs | New<br>Members | Charter<br>Members | Reinstate<br>Members | Transfer<br>Members | Total<br>Member<br>Added | Total<br>Members<br>Dropped | Gain/<br>Loss<br>Members |
|-----------|--------------|------------------|------------------------|----------------|--------------------|----------------------|---------------------|--------------------------|-----------------------------|--------------------------|
| 2019-2020 | 1            | 3                | -2                     | 54             | 42                 | 1                    | 7                   | 104                      | 113                         | -9                       |
| 2020-2021 | 0            | 0                | 0                      | 55             | 3                  | 0                    | 15                  | 73                       | 106                         | -33                      |
| 2021-2022 | 0            | 0                | 0                      | 52             | 0                  | 1                    | 8                   | 61                       | 106                         | -45                      |
| 2022-2023 | 0            | 0                | 0                      | 87             | 3                  | 3                    | 10                  | 103                      | 106                         | -3                       |
| 2023-2024 | 0            | 0                | 0                      | 58             | 0                  | 1                    | 5                   | 64                       | 81                          | -17                      |
| Average   | 0            | 1                | 0                      | 61             | 10                 | 1                    | 9                   | 81                       | 102                         | -21                      |