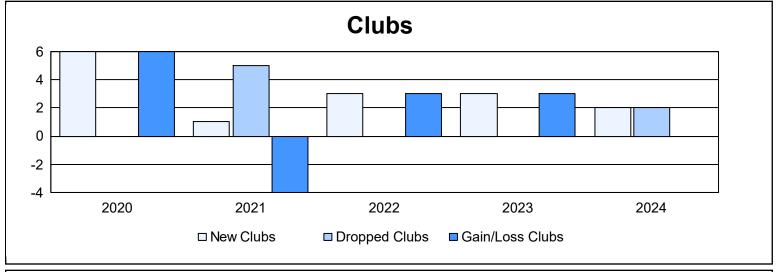

District 204 As of June 2024 Cumulative

| Year      | New<br>Clubs | Dropped<br>Clubs | Gain/<br>Loss<br>Clubs | New<br>Members | Charter<br>Members | Reinstate<br>Members | Transfer<br>Members | Total<br>Member<br>Added | Total<br>Members<br>Dropped | Gain/<br>Loss<br>Members |
|-----------|--------------|------------------|------------------------|----------------|--------------------|----------------------|---------------------|--------------------------|-----------------------------|--------------------------|
| 2019-2020 | 6            | 0                | 6                      | 107            | 128                | 17                   | 1                   | 253                      | 147                         | 106                      |
| 2020-2021 | 1            | 5                | -4                     | 164            | 42                 | 5                    | 2                   | 213                      | 227                         | -14                      |
| 2021-2022 | 3            | 0                | 3                      | 174            | 70                 | 6                    | 3                   | 253                      | 169                         | 84                       |
| 2022-2023 | 3            | 0                | 3                      | 218            | 93                 | 12                   | 9                   | 332                      | 172                         | 160                      |
| 2023-2024 | 2            | 2                | 0                      | 192            | 95                 | 7                    | 25                  | 319                      | 282                         | 37                       |
| Average   | 3            | 1                | 2                      | 171            | 86                 | 9                    | 8                   | 274                      | 199                         | 75                       |