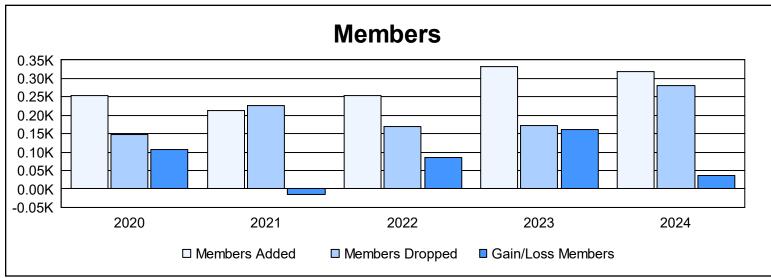

District 204 As of June 2024 Cumulative

| Year      | New<br>Clubs | Dropped<br>Clubs | Gain/<br>Loss<br>Clubs | New<br>Members | Charter<br>Members | Reinstate<br>Members | Transfer<br>Members | Total<br>Member<br>Added | Total<br>Members<br>Dropped | Gain/<br>Loss<br>Members |
|-----------|--------------|------------------|------------------------|----------------|--------------------|----------------------|---------------------|--------------------------|-----------------------------|--------------------------|
| 2019-2020 | 6            | 0                | 6                      | 107            | 128                | 17                   | 1                   | 253                      | 147                         | 106                      |
| 2020-2021 | 1            | 5                | -4                     | 164            | 42                 | 5                    | 2                   | 213                      | 227                         | -14                      |
| 2021-2022 | 3            | 0                | 3                      | 174            | 70                 | 6                    | 3                   | 253                      | 169                         | 84                       |
| 2022-2023 | 3            | 0                | 3                      | 218            | 93                 | 12                   | 9                   | 332                      | 172                         | 160                      |
| 2023-2024 | 2            | 2                | 0                      | 192            | 95                 | 7                    | 25                  | 319                      | 282                         | 37                       |
| Average   | 3            | 1                | 2                      | 171            | 86                 | 9                    | 8                   | 274                      | 199                         | 75                       |