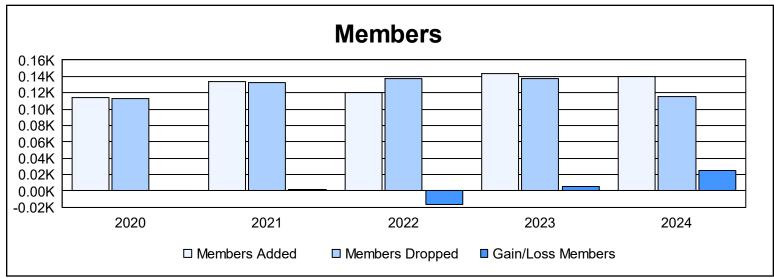

District 22 B As of June 2024 Cumulative

| Year      | New<br>Clubs | Dropped<br>Clubs | Gain/<br>Loss<br>Clubs | New<br>Members | Charter<br>Members | Reinstate<br>Members | Transfer<br>Members | Total<br>Member<br>Added | Total<br>Members<br>Dropped | Gain/<br>Loss<br>Members |
|-----------|--------------|------------------|------------------------|----------------|--------------------|----------------------|---------------------|--------------------------|-----------------------------|--------------------------|
| 2019-2020 | 1            | 1                | 0                      | 88             | 21                 | 3                    | 2                   | 114                      | 113                         | 1                        |
| 2020-2021 | 2            | 0                | 2                      | 62             | 63                 | 3                    | 6                   | 134                      | 132                         | 2                        |
| 2021-2022 | 0            | 0                | 0                      | 112            | 2                  | 4                    | 2                   | 120                      | 137                         | -17                      |
| 2022-2023 | 0            | 1                | -1                     | 120            | 12                 | 4                    | 7                   | 143                      | 137                         | 6                        |
| 2023-2024 | 0            | 1                | -1                     | 134            | 2                  | 4                    | 0                   | 140                      | 115                         | 25                       |
| Average   | 1            | 1                | 0                      | 103            | 20                 | 4                    | 3                   | 130                      | 127                         | 3                        |