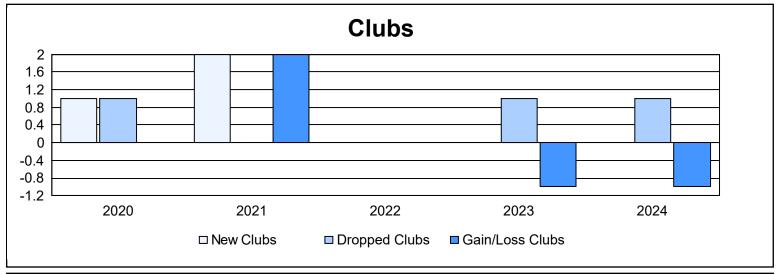

District 22 B As of June 2024 Cumulative

| Year      | New<br>Clubs | Dropped<br>Clubs | Gain/<br>Loss<br>Clubs | New<br>Members | Charter<br>Members | Reinstate<br>Members | Transfer<br>Members | Total<br>Member<br>Added | Total<br>Members<br>Dropped | Gain/<br>Loss<br>Members |
|-----------|--------------|------------------|------------------------|----------------|--------------------|----------------------|---------------------|--------------------------|-----------------------------|--------------------------|
| 2019-2020 | 1            | 1                | 0                      | 88             | 21                 | 3                    | 2                   | 114                      | 113                         | 1                        |
| 2020-2021 | 2            | 0                | 2                      | 62             | 63                 | 3                    | 6                   | 134                      | 132                         | 2                        |
| 2021-2022 | 0            | 0                | 0                      | 112            | 2                  | 4                    | 2                   | 120                      | 137                         | -17                      |
| 2022-2023 | 0            | 1                | -1                     | 120            | 12                 | 4                    | 7                   | 143                      | 137                         | 6                        |
| 2023-2024 | 0            | 1                | -1                     | 134            | 2                  | 4                    | 0                   | 140                      | 115                         | 25                       |
| Average   | 1            | 1                | 0                      | 103            | 20                 | 4                    | 3                   | 130                      | 127                         | 3                        |