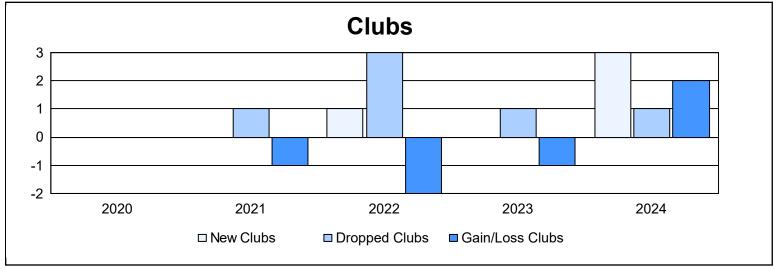

District 22 C

As of June 2024 Cumulative

| Year      | New<br>Clubs | Dropped<br>Clubs | Gain/<br>Loss<br>Clubs | New<br>Members | Charter<br>Members | Reinstate<br>Members | Transfer<br>Members | Total<br>Member<br>Added | Total<br>Members<br>Dropped | Gain/<br>Loss<br>Members |
|-----------|--------------|------------------|------------------------|----------------|--------------------|----------------------|---------------------|--------------------------|-----------------------------|--------------------------|
| 2019-2020 | 0            | 0                | 0                      | 81             | 2                  | 3                    | 9                   | 95                       | 151                         | -56                      |
| 2020-2021 | 0            | 1                | -1                     | 47             | 0                  | 5                    | 1                   | 53                       | 142                         | -89                      |
| 2021-2022 | 1            | 3                | -2                     | 92             | 27                 | 27                   | 3                   | 149                      | 201                         | -52                      |
| 2022-2023 | 0            | 1                | -1                     | 79             | 0                  | 5                    | 8                   | 92                       | 132                         | -40                      |
| 2023-2024 | 3            | 1                | 2                      | 108            | 73                 | 6                    | 4                   | 191                      | 137                         | 54                       |
| Average   | 1            | 1                | 0                      | 81             | 20                 | 9                    | 5                   | 116                      | 153                         | -37                      |