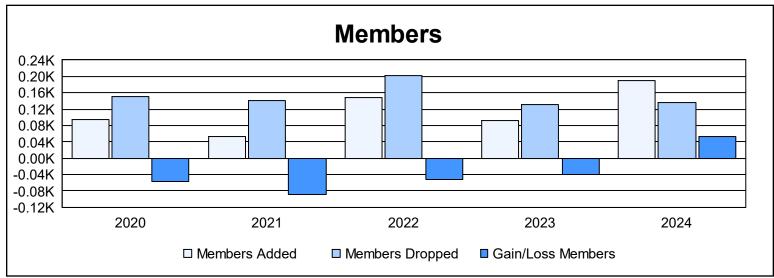

District 22 C

As of June 2024 Cumulative

| Year      | New<br>Clubs | Dropped<br>Clubs | Gain/<br>Loss<br>Clubs | New<br>Members | Charter<br>Members | Reinstate<br>Members | Transfer<br>Members | Total<br>Member<br>Added | Total<br>Members<br>Dropped | Gain/<br>Loss<br>Members |
|-----------|--------------|------------------|------------------------|----------------|--------------------|----------------------|---------------------|--------------------------|-----------------------------|--------------------------|
| 2019-2020 | 0            | 0                | 0                      | 81             | 2                  | 3                    | 9                   | 95                       | 151                         | -56                      |
| 2020-2021 | 0            | 1                | -1                     | 47             | 0                  | 5                    | 1                   | 53                       | 142                         | -89                      |
| 2021-2022 | 1            | 3                | -2                     | 92             | 27                 | 27                   | 3                   | 149                      | 201                         | -52                      |
| 2022-2023 | 0            | 1                | -1                     | 79             | 0                  | 5                    | 8                   | 92                       | 132                         | -40                      |
| 2023-2024 | 3            | 1                | 2                      | 108            | 73                 | 6                    | 4                   | 191                      | 137                         | 54                       |
| Average   | 1            | 1                | 0                      | 81             | 20                 | 9                    | 5                   | 116                      | 153                         | -37                      |