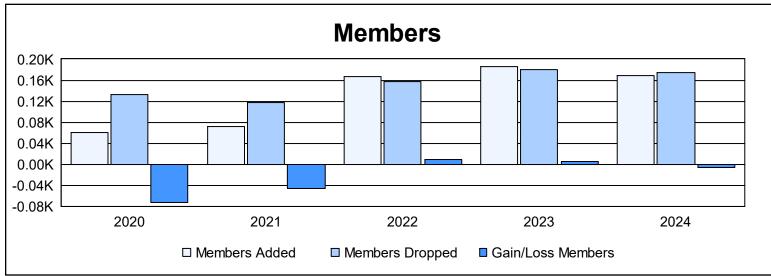

District 23 A As of June 2024 Cumulative

| Year      | New<br>Clubs | Dropped<br>Clubs | Gain/<br>Loss<br>Clubs | New<br>Members | Charter<br>Members | Reinstate<br>Members | Transfer<br>Members | Total<br>Member<br>Added | Total<br>Members<br>Dropped | Gain/<br>Loss<br>Members |
|-----------|--------------|------------------|------------------------|----------------|--------------------|----------------------|---------------------|--------------------------|-----------------------------|--------------------------|
| 2019-2020 | 0            | 1                | -1                     | 52             | 1                  | 4                    | 4                   | 61                       | 133                         | -72                      |
| 2020-2021 | 0            | 0                | 0                      | 64             | 2                  | 2                    | 3                   | 71                       | 118                         | -47                      |
| 2021-2022 | 0            | 1                | -1                     | 140            | 0                  | 19                   | 8                   | 167                      | 158                         | 9                        |
| 2022-2023 | 0            | 1                | -1                     | 144            | 13                 | 10                   | 18                  | 185                      | 180                         | 5                        |
| 2023-2024 | 1            | 1                | 0                      | 136            | 20                 | 4                    | 8                   | 168                      | 174                         | -6                       |
| Average   | 0            | 1                | -1                     | 107            | 7                  | 8                    | 8                   | 130                      | 153                         | -22                      |