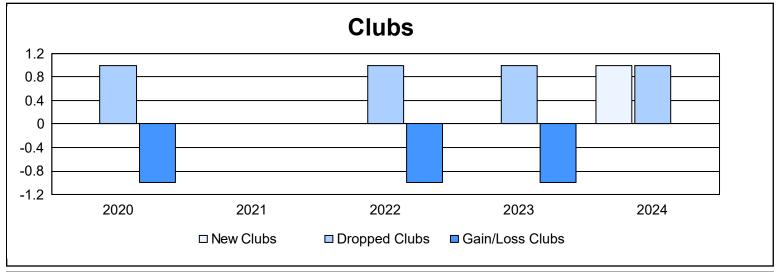

District 23 A As of June 2024 Cumulative

| Year      | New<br>Clubs | Dropped<br>Clubs | Gain/<br>Loss<br>Clubs | New<br>Members | Charter<br>Members | Reinstate<br>Members | Transfer<br>Members | Total<br>Member<br>Added | Total<br>Members<br>Dropped | Gain/<br>Loss<br>Members |
|-----------|--------------|------------------|------------------------|----------------|--------------------|----------------------|---------------------|--------------------------|-----------------------------|--------------------------|
| 2019-2020 | 0            | 1                | -1                     | 52             | 1                  | 4                    | 4                   | 61                       | 133                         | -72                      |
| 2020-2021 | 0            | 0                | 0                      | 64             | 2                  | 2                    | 3                   | 71                       | 118                         | -47                      |
| 2021-2022 | 0            | 1                | -1                     | 140            | 0                  | 19                   | 8                   | 167                      | 158                         | 9                        |
| 2022-2023 | 0            | 1                | -1                     | 144            | 13                 | 10                   | 18                  | 185                      | 180                         | 5                        |
| 2023-2024 | 1            | 1                | 0                      | 136            | 20                 | 4                    | 8                   | 168                      | 174                         | -6                       |
| Average   | 0            | 1                | -1                     | 107            | 7                  | 8                    | 8                   | 130                      | 153                         | -22                      |