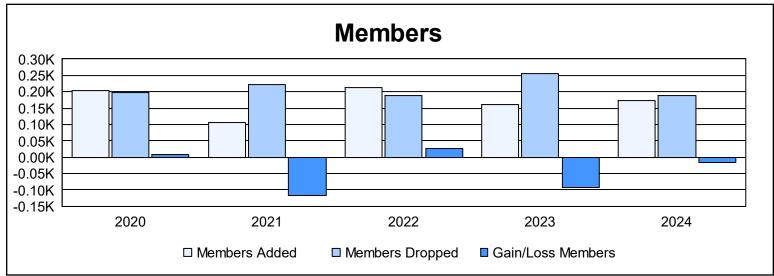

District 23 C

As of June 2024 Cumulative

| Year      | New<br>Clubs | Dropped<br>Clubs | Gain/<br>Loss<br>Clubs | New<br>Members | Charter<br>Members | Reinstate<br>Members | Transfer<br>Members | Total<br>Member<br>Added | Total<br>Members<br>Dropped | Gain/<br>Loss<br>Members |
|-----------|--------------|------------------|------------------------|----------------|--------------------|----------------------|---------------------|--------------------------|-----------------------------|--------------------------|
| 2019-2020 | 2            | 0                | 2                      | 134            | 56                 | 10                   | 5                   | 205                      | 197                         | 8                        |
| 2020-2021 | 0            | 0                | 0                      | 73             | 9                  | 18                   | 5                   | 105                      | 221                         | -116                     |
| 2021-2022 | 1            | 0                | 1                      | 161            | 33                 | 15                   | 5                   | 214                      | 187                         | 27                       |
| 2022-2023 | 0            | 2                | -2                     | 150            | 4                  | 2                    | 6                   | 162                      | 256                         | -94                      |
| 2023-2024 | 0            | 3                | -3                     | 148            | 0                  | 4                    | 22                  | 174                      | 189                         | -15                      |
| Average   | 1            | 1                | 0                      | 133            | 20                 | 10                   | 9                   | 172                      | 210                         | -38                      |