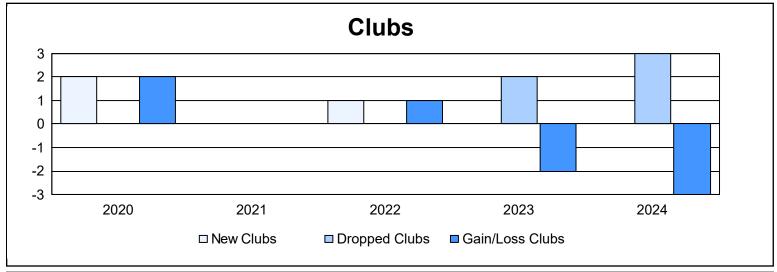

District 23 C

As of June 2024 Cumulative

| Year      | New<br>Clubs | Dropped<br>Clubs | Gain/<br>Loss<br>Clubs | New<br>Members | Charter<br>Members | Reinstate<br>Members | Transfer<br>Members | Total<br>Member<br>Added | Total<br>Members<br>Dropped | Gain/<br>Loss<br>Members |
|-----------|--------------|------------------|------------------------|----------------|--------------------|----------------------|---------------------|--------------------------|-----------------------------|--------------------------|
| 2019-2020 | 2            | 0                | 2                      | 134            | 56                 | 10                   | 5                   | 205                      | 197                         | 8                        |
| 2020-2021 | 0            | 0                | 0                      | 73             | 9                  | 18                   | 5                   | 105                      | 221                         | -116                     |
| 2021-2022 | 1            | 0                | 1                      | 161            | 33                 | 15                   | 5                   | 214                      | 187                         | 27                       |
| 2022-2023 | 0            | 2                | -2                     | 150            | 4                  | 2                    | 6                   | 162                      | 256                         | -94                      |
| 2023-2024 | 0            | 3                | -3                     | 148            | 0                  | 4                    | 22                  | 174                      | 189                         | -15                      |
| Average   | 1            | 1                | 0                      | 133            | 20                 | 10                   | 9                   | 172                      | 210                         | -38                      |