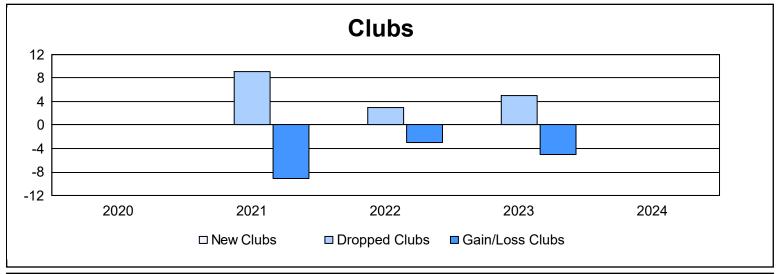

District 24 C

As of June 2024 Cumulative

| Year      | New<br>Clubs | Dropped<br>Clubs | Gain/<br>Loss<br>Clubs | New<br>Members | Charter<br>Members | Reinstate<br>Members | Transfer<br>Members | Total<br>Member<br>Added | Total<br>Members<br>Dropped | Gain/<br>Loss<br>Members |
|-----------|--------------|------------------|------------------------|----------------|--------------------|----------------------|---------------------|--------------------------|-----------------------------|--------------------------|
| 2019-2020 | 0            | 0                | 0                      | 98             | 1                  | 4                    | 1                   | 104                      | 167                         | -63                      |
| 2020-2021 | 0            | 9                | -9                     | 90             | 1                  | 4                    | 23                  | 118                      | 205                         | -87                      |
| 2021-2022 | 0            | 3                | -3                     | 84             | 0                  | 7                    | 6                   | 97                       | 192                         | -95                      |
| 2022-2023 | 0            | 5                | -5                     | 111            | 0                  | 3                    | 12                  | 126                      | 166                         | -40                      |
| 2023-2024 | 0            | 0                | 0                      | 148            | 1                  | 7                    | 11                  | 167                      | 140                         | 27                       |
| Average   | 0            | 3                | -3                     | 106            | 1                  | 5                    | 11                  | 122                      | 174                         | -52                      |