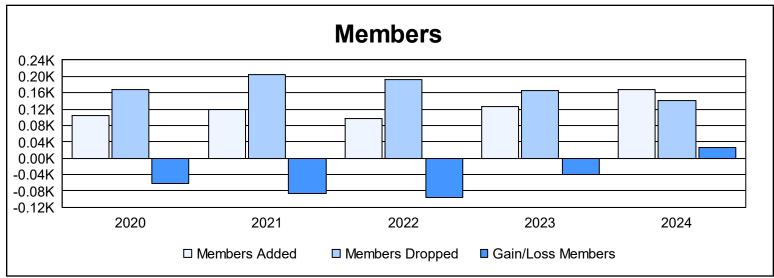

District 24 C

As of June 2024 Cumulative

| Year      | New<br>Clubs | Dropped<br>Clubs | Gain/<br>Loss<br>Clubs | New<br>Members | Charter<br>Members | Reinstate<br>Members | Transfer<br>Members | Total<br>Member<br>Added | Total<br>Members<br>Dropped | Gain/<br>Loss<br>Members |
|-----------|--------------|------------------|------------------------|----------------|--------------------|----------------------|---------------------|--------------------------|-----------------------------|--------------------------|
| 2019-2020 | 0            | 0                | 0                      | 98             | 1                  | 4                    | 1                   | 104                      | 167                         | -63                      |
| 2020-2021 | 0            | 9                | -9                     | 90             | 1                  | 4                    | 23                  | 118                      | 205                         | -87                      |
| 2021-2022 | 0            | 3                | -3                     | 84             | 0                  | 7                    | 6                   | 97                       | 192                         | -95                      |
| 2022-2023 | 0            | 5                | -5                     | 111            | 0                  | 3                    | 12                  | 126                      | 166                         | -40                      |
| 2023-2024 | 0            | 0                | 0                      | 148            | 1                  | 7                    | 11                  | 167                      | 140                         | 27                       |
| Average   | 0            | 3                | -3                     | 106            | 1                  | 5                    | 11                  | 122                      | 174                         | -52                      |