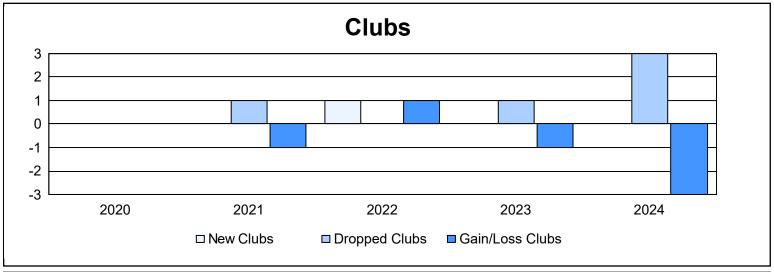

District 25 A

As of June 2024 Cumulative

| Year      | New<br>Clubs | Dropped<br>Clubs | Gain/<br>Loss<br>Clubs | New<br>Members | Charter<br>Members | Reinstate<br>Members | Transfer<br>Members | Total<br>Member<br>Added | Total<br>Members<br>Dropped | Gain/<br>Loss<br>Members |
|-----------|--------------|------------------|------------------------|----------------|--------------------|----------------------|---------------------|--------------------------|-----------------------------|--------------------------|
| 2019-2020 | 0            | 0                | 0                      | 101            | 0                  | 9                    | 3                   | 113                      | 175                         | -62                      |
| 2020-2021 | 0            | 1                | -1                     | 76             | 0                  | 18                   | 2                   | 96                       | 141                         | -45                      |
| 2021-2022 | 1            | 0                | 1                      | 104            | 30                 | 22                   | 8                   | 164                      | 177                         | -13                      |
| 2022-2023 | 0            | 1                | -1                     | 89             | 0                  | 2                    | 16                  | 107                      | 162                         | -55                      |
| 2023-2024 | 0            | 3                | -3                     | 89             | 0                  | 13                   | 7                   | 109                      | 159                         | -50                      |
| Average   | 0            | 1                | -1                     | 92             | 6                  | 13                   | 7                   | 118                      | 163                         | -45                      |