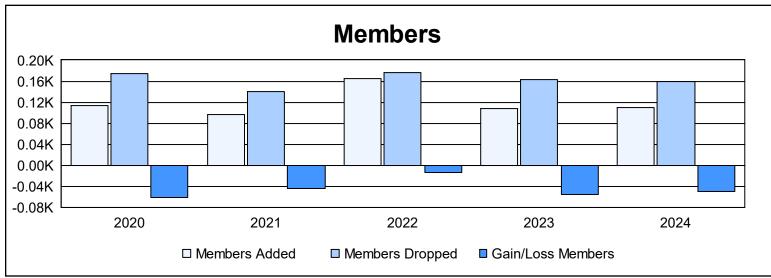

District 25 A

As of June 2024 Cumulative

| Year      | New<br>Clubs | Dropped<br>Clubs | Gain/<br>Loss<br>Clubs | New<br>Members | Charter<br>Members | Reinstate<br>Members | Transfer<br>Members | Total<br>Member<br>Added | Total<br>Members<br>Dropped | Gain/<br>Loss<br>Members |
|-----------|--------------|------------------|------------------------|----------------|--------------------|----------------------|---------------------|--------------------------|-----------------------------|--------------------------|
| 2019-2020 | 0            | 0                | 0                      | 101            | 0                  | 9                    | 3                   | 113                      | 175                         | -62                      |
| 2020-2021 | 0            | 1                | -1                     | 76             | 0                  | 18                   | 2                   | 96                       | 141                         | -45                      |
| 2021-2022 | 1            | 0                | 1                      | 104            | 30                 | 22                   | 8                   | 164                      | 177                         | -13                      |
| 2022-2023 | 0            | 1                | -1                     | 89             | 0                  | 2                    | 16                  | 107                      | 162                         | -55                      |
| 2023-2024 | 0            | 3                | -3                     | 89             | 0                  | 13                   | 7                   | 109                      | 159                         | -50                      |
| Average   | 0            | 1                | -1                     | 92             | 6                  | 13                   | 7                   | 118                      | 163                         | -45                      |