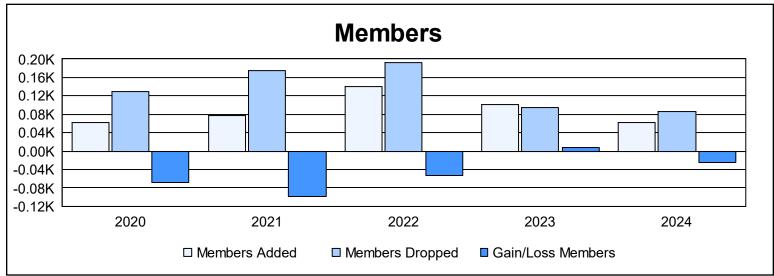

District 25 B As of June 2024 Cumulative

| Year      | New<br>Clubs | Dropped<br>Clubs | Gain/<br>Loss<br>Clubs | New<br>Members | Charter<br>Members | Reinstate<br>Members | Transfer<br>Members | Total<br>Member<br>Added | Total<br>Members<br>Dropped | Gain/<br>Loss<br>Members |
|-----------|--------------|------------------|------------------------|----------------|--------------------|----------------------|---------------------|--------------------------|-----------------------------|--------------------------|
| 2019-2020 | 0            | 0                | 0                      | 46             | 0                  | 9                    | 6                   | 61                       | 130                         | -69                      |
| 2020-2021 | 0            | 1                | -1                     | 53             | 0                  | 7                    | 17                  | 77                       | 176                         | -99                      |
| 2021-2022 | 0            | 3                | -3                     | 78             | 1                  | 60                   | 2                   | 141                      | 193                         | -52                      |
| 2022-2023 | 0            | 0                | 0                      | 55             | 0                  | 46                   | 1                   | 102                      | 95                          | 7                        |
| 2023-2024 | 0            | 1                | -1                     | 52             | 0                  | 7                    | 2                   | 61                       | 86                          | -25                      |
| Average   | 0            | 1                | -1                     | 57             | 0                  | 26                   | 6                   | 88                       | 136                         | -48                      |