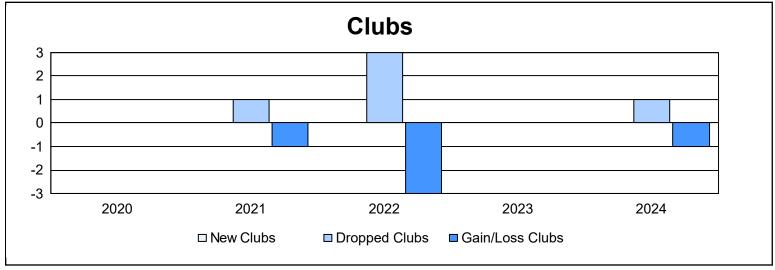

District 25 B As of June 2024 Cumulative

| Year      | New<br>Clubs | Dropped<br>Clubs | Gain/<br>Loss<br>Clubs | New<br>Members | Charter<br>Members | Reinstate<br>Members | Transfer<br>Members | Total<br>Member<br>Added | Total<br>Members<br>Dropped | Gain/<br>Loss<br>Members |
|-----------|--------------|------------------|------------------------|----------------|--------------------|----------------------|---------------------|--------------------------|-----------------------------|--------------------------|
| 2019-2020 | 0            | 0                | 0                      | 46             | 0                  | 9                    | 6                   | 61                       | 130                         | -69                      |
| 2020-2021 | 0            | 1                | -1                     | 53             | 0                  | 7                    | 17                  | 77                       | 176                         | -99                      |
| 2021-2022 | 0            | 3                | -3                     | 78             | 1                  | 60                   | 2                   | 141                      | 193                         | -52                      |
| 2022-2023 | 0            | 0                | 0                      | 55             | 0                  | 46                   | 1                   | 102                      | 95                          | 7                        |
| 2023-2024 | 0            | 1                | -1                     | 52             | 0                  | 7                    | 2                   | 61                       | 86                          | -25                      |
| Average   | 0            | 1                | -1                     | 57             | 0                  | 26                   | 6                   | 88                       | 136                         | -48                      |