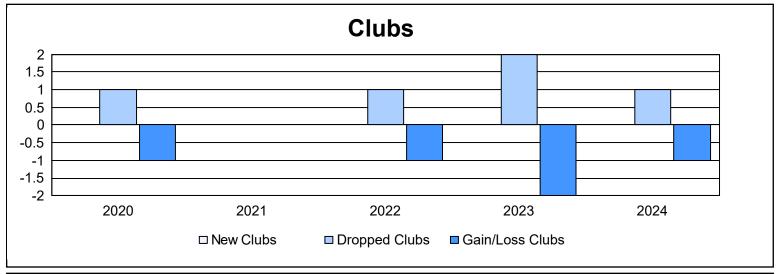

District 25 C As of June 2024 Cumulative

| Year      | New<br>Clubs | Dropped<br>Clubs | Gain/<br>Loss<br>Clubs | New<br>Members | Charter<br>Members | Reinstate<br>Members | Transfer<br>Members | Total<br>Member<br>Added | Total<br>Members<br>Dropped | Gain/<br>Loss<br>Members |
|-----------|--------------|------------------|------------------------|----------------|--------------------|----------------------|---------------------|--------------------------|-----------------------------|--------------------------|
| 2019-2020 | 0            | 1                | -1                     | 85             | 2                  | 7                    | 6                   | 100                      | 146                         | -46                      |
| 2020-2021 | 0            | 0                | 0                      | 84             | 0                  | 15                   | 5                   | 104                      | 159                         | -55                      |
| 2021-2022 | 0            | 1                | -1                     | 122            | 0                  | 8                    | 7                   | 137                      | 136                         | 1                        |
| 2022-2023 | 0            | 2                | -2                     | 91             | 1                  | 26                   | 7                   | 125                      | 162                         | -37                      |
| 2023-2024 | 0            | 1                | -1                     | 85             | 0                  | 5                    | 3                   | 93                       | 127                         | -34                      |
| Average   | 0            | 1                | -1                     | 93             | 1                  | 12                   | 6                   | 112                      | 146                         | -34                      |