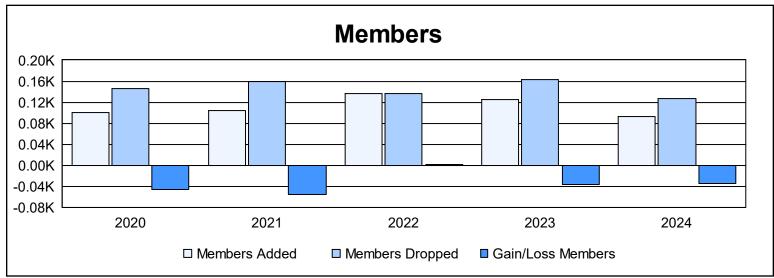

District 25 C As of June 2024 Cumulative

| Year      | New<br>Clubs | Dropped<br>Clubs | Gain/<br>Loss<br>Clubs | New<br>Members | Charter<br>Members | Reinstate<br>Members | Transfer<br>Members | Total<br>Member<br>Added | Total<br>Members<br>Dropped | Gain/<br>Loss<br>Members |
|-----------|--------------|------------------|------------------------|----------------|--------------------|----------------------|---------------------|--------------------------|-----------------------------|--------------------------|
| 2019-2020 | 0            | 1                | -1                     | 85             | 2                  | 7                    | 6                   | 100                      | 146                         | -46                      |
| 2020-2021 | 0            | 0                | 0                      | 84             | 0                  | 15                   | 5                   | 104                      | 159                         | -55                      |
| 2021-2022 | 0            | 1                | -1                     | 122            | 0                  | 8                    | 7                   | 137                      | 136                         | 1                        |
| 2022-2023 | 0            | 2                | -2                     | 91             | 1                  | 26                   | 7                   | 125                      | 162                         | -37                      |
| 2023-2024 | 0            | 1                | -1                     | 85             | 0                  | 5                    | 3                   | 93                       | 127                         | -34                      |
| Average   | 0            | 1                | -1                     | 93             | 1                  | 12                   | 6                   | 112                      | 146                         | -34                      |