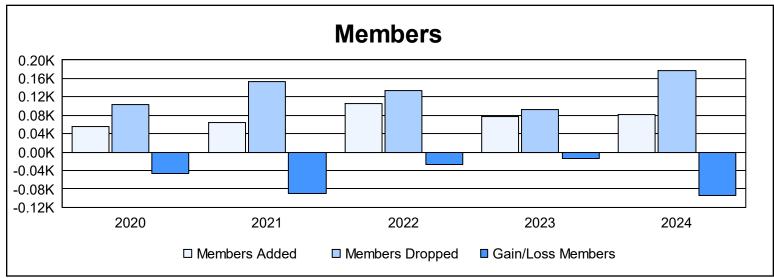

District 26 M4 As of June 2024 Cumulative

| Year      | New<br>Clubs | Dropped<br>Clubs | Gain/<br>Loss<br>Clubs | New<br>Members | Charter<br>Members | Reinstate<br>Members | Transfer<br>Members | Total<br>Member<br>Added | Total<br>Members<br>Dropped | Gain/<br>Loss<br>Members |
|-----------|--------------|------------------|------------------------|----------------|--------------------|----------------------|---------------------|--------------------------|-----------------------------|--------------------------|
| 2019-2020 | 0            | 0                | 0                      | 55             | 0                  | 0                    | 1                   | 56                       | 103                         | -47                      |
| 2020-2021 | 0            | 1                | -1                     | 62             | 0                  | 2                    | 1                   | 65                       | 154                         | -89                      |
| 2021-2022 | 0            | 4                | -4                     | 97             | 0                  | 4                    | 4                   | 105                      | 133                         | -28                      |
| 2022-2023 | 0            | 0                | 0                      | 66             | 4                  | 6                    | 2                   | 78                       | 93                          | -15                      |
| 2023-2024 | 0            | 3                | -3                     | 63             | 0                  | 7                    | 12                  | 82                       | 177                         | -95                      |
| Average   | 0            | 2                | -2                     | 69             | 1                  | 4                    | 4                   | 77                       | 132                         | -55                      |