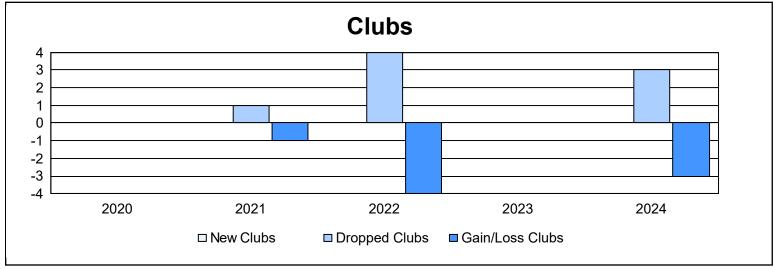

District 26 M4 As of June 2024 Cumulative

| Year      | New<br>Clubs | Dropped<br>Clubs | Gain/<br>Loss<br>Clubs | New<br>Members | Charter<br>Members | Reinstate<br>Members | Transfer<br>Members | Total<br>Member<br>Added | Total<br>Members<br>Dropped | Gain/<br>Loss<br>Members |
|-----------|--------------|------------------|------------------------|----------------|--------------------|----------------------|---------------------|--------------------------|-----------------------------|--------------------------|
| 2019-2020 | 0            | 0                | 0                      | 55             | 0                  | 0                    | 1                   | 56                       | 103                         | -47                      |
| 2020-2021 | 0            | 1                | -1                     | 62             | 0                  | 2                    | 1                   | 65                       | 154                         | -89                      |
| 2021-2022 | 0            | 4                | -4                     | 97             | 0                  | 4                    | 4                   | 105                      | 133                         | -28                      |
| 2022-2023 | 0            | 0                | 0                      | 66             | 4                  | 6                    | 2                   | 78                       | 93                          | -15                      |
| 2023-2024 | 0            | 3                | -3                     | 63             | 0                  | 7                    | 12                  | 82                       | 177                         | -95                      |
| Average   | 0            | 2                | -2                     | 69             | 1                  | 4                    | 4                   | 77                       | 132                         | -55                      |