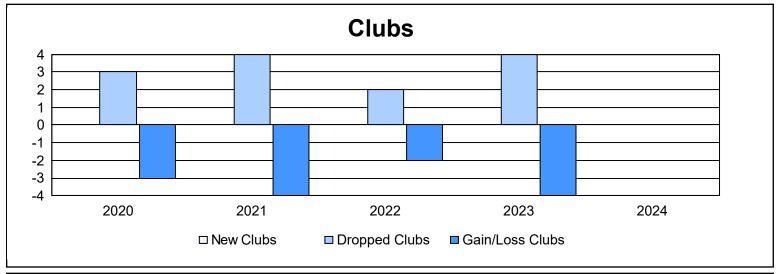

District 26 M5 As of June 2024 Cumulative

| Year      | New<br>Clubs | Dropped<br>Clubs | Gain/<br>Loss<br>Clubs | New<br>Members | Charter<br>Members | Reinstate<br>Members | Transfer<br>Members | Total<br>Member<br>Added | Total<br>Members<br>Dropped | Gain/<br>Loss<br>Members |
|-----------|--------------|------------------|------------------------|----------------|--------------------|----------------------|---------------------|--------------------------|-----------------------------|--------------------------|
| 2019-2020 | 0            | 3                | -3                     | 53             | 0                  | 3                    | 2                   | 58                       | 162                         | -104                     |
| 2020-2021 | 0            | 4                | -4                     | 54             | 5                  | 5                    | 7                   | 71                       | 185                         | -114                     |
| 2021-2022 | 0            | 2                | -2                     | 78             | 2                  | 6                    | 5                   | 91                       | 117                         | -26                      |
| 2022-2023 | 0            | 4                | -4                     | 78             | 2                  | 1                    | 8                   | 89                       | 138                         | -49                      |
| 2023-2024 | 0            | 0                | 0                      | 66             | 0                  | 4                    | 3                   | 73                       | 103                         | -30                      |
| Average   | 0            | 3                | -3                     | 66             | 2                  | 4                    | 5                   | 76                       | 141                         | -65                      |