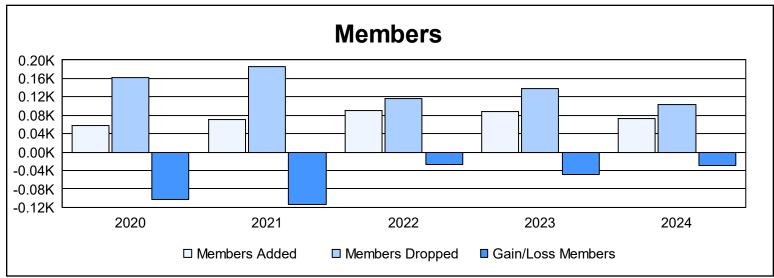

District 26 M5 As of June 2024 Cumulative

| Year      | New<br>Clubs | Dropped<br>Clubs | Gain/<br>Loss<br>Clubs | New<br>Members | Charter<br>Members | Reinstate<br>Members | Transfer<br>Members | Total<br>Member<br>Added | Total<br>Members<br>Dropped | Gain/<br>Loss<br>Members |
|-----------|--------------|------------------|------------------------|----------------|--------------------|----------------------|---------------------|--------------------------|-----------------------------|--------------------------|
| 2019-2020 | 0            | 3                | -3                     | 53             | 0                  | 3                    | 2                   | 58                       | 162                         | -104                     |
| 2020-2021 | 0            | 4                | -4                     | 54             | 5                  | 5                    | 7                   | 71                       | 185                         | -114                     |
| 2021-2022 | 0            | 2                | -2                     | 78             | 2                  | 6                    | 5                   | 91                       | 117                         | -26                      |
| 2022-2023 | 0            | 4                | -4                     | 78             | 2                  | 1                    | 8                   | 89                       | 138                         | -49                      |
| 2023-2024 | 0            | 0                | 0                      | 66             | 0                  | 4                    | 3                   | 73                       | 103                         | -30                      |
| Average   | 0            | 3                | -3                     | 66             | 2                  | 4                    | 5                   | 76                       | 141                         | -65                      |