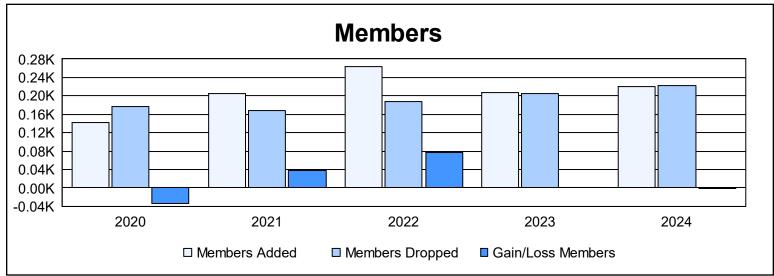

District 27 A1 As of June 2024 Cumulative

| Year      | New<br>Clubs | Dropped<br>Clubs | Gain/<br>Loss<br>Clubs | New<br>Members | Charter<br>Members | Reinstate<br>Members | Transfer<br>Members | Total<br>Member<br>Added | Total<br>Members<br>Dropped | Gain/<br>Loss<br>Members |
|-----------|--------------|------------------|------------------------|----------------|--------------------|----------------------|---------------------|--------------------------|-----------------------------|--------------------------|
| 2019-2020 | 0            | 0                | 0                      | 131            | 1                  | 5                    | 6                   | 143                      | 176                         | -33                      |
| 2020-2021 | 1            | 2                | -1                     | 183            | 13                 | 3                    | 7                   | 206                      | 168                         | 38                       |
| 2021-2022 | 1            | 1                | 0                      | 239            | 12                 | 6                    | 6                   | 263                      | 187                         | 76                       |
| 2022-2023 | 0            | 0                | 0                      | 190            | 0                  | 8                    | 9                   | 207                      | 206                         | 1                        |
| 2023-2024 | 0            | 0                | 0                      | 202            | 0                  | 11                   | 8                   | 221                      | 223                         | -2                       |
| Average   | 0            | 1                | 0                      | 189            | 5                  | 7                    | 7                   | 208                      | 192                         | 16                       |