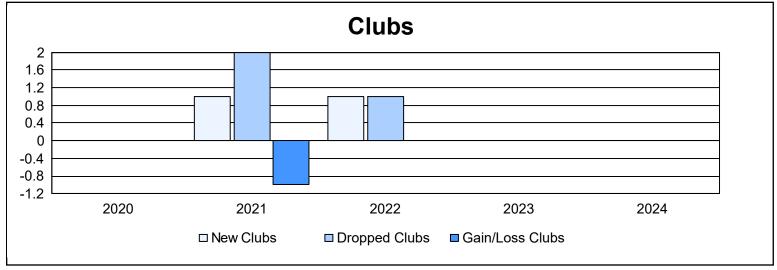

District 27 A1 As of June 2024 Cumulative

| Year      | New<br>Clubs | Dropped<br>Clubs | Gain/<br>Loss<br>Clubs | New<br>Members | Charter<br>Members | Reinstate<br>Members | Transfer<br>Members | Total<br>Member<br>Added | Total<br>Members<br>Dropped | Gain/<br>Loss<br>Members |
|-----------|--------------|------------------|------------------------|----------------|--------------------|----------------------|---------------------|--------------------------|-----------------------------|--------------------------|
| 2019-2020 | 0            | 0                | 0                      | 131            | 1                  | 5                    | 6                   | 143                      | 176                         | -33                      |
| 2020-2021 | 1            | 2                | -1                     | 183            | 13                 | 3                    | 7                   | 206                      | 168                         | 38                       |
| 2021-2022 | 1            | 1                | 0                      | 239            | 12                 | 6                    | 6                   | 263                      | 187                         | 76                       |
| 2022-2023 | 0            | 0                | 0                      | 190            | 0                  | 8                    | 9                   | 207                      | 206                         | 1                        |
| 2023-2024 | 0            | 0                | 0                      | 202            | 0                  | 11                   | 8                   | 221                      | 223                         | -2                       |
| Average   | 0            | 1                | 0                      | 189            | 5                  | 7                    | 7                   | 208                      | 192                         | 16                       |