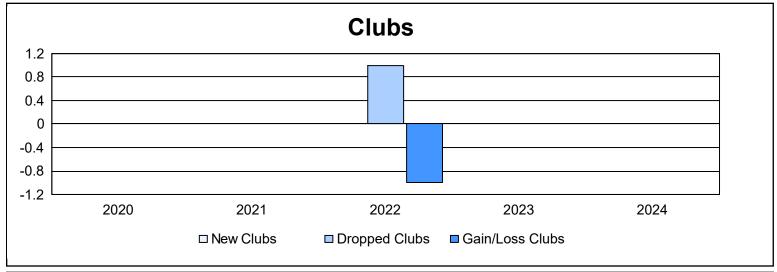

District 28 T

As of June 2024 Cumulative

| Year      | New<br>Clubs | Dropped<br>Clubs | Gain/<br>Loss<br>Clubs | New<br>Members | Charter<br>Members | Reinstate<br>Members | Transfer<br>Members | Total<br>Member<br>Added | Total<br>Members<br>Dropped | Gain/<br>Loss<br>Members |
|-----------|--------------|------------------|------------------------|----------------|--------------------|----------------------|---------------------|--------------------------|-----------------------------|--------------------------|
| 2019-2020 | 0            | 0                | 0                      | 44             | 1                  | 0                    | 1                   | 46                       | 69                          | -23                      |
| 2020-2021 | 0            | 0                | 0                      | 16             | 0                  | 0                    | 1                   | 17                       | 53                          | -36                      |
| 2021-2022 | 0            | 1                | -1                     | 49             | 0                  | 5                    | 4                   | 58                       | 72                          | -14                      |
| 2022-2023 | 0            | 0                | 0                      | 49             | 0                  | 2                    | 0                   | 51                       | 51                          | 0                        |
| 2023-2024 | 0            | 0                | 0                      | 25             | 0                  | 0                    | 0                   | 25                       | 31                          | -6                       |
| Average   | 0            | 0                | 0                      | 37             | 0                  | 1                    | 1                   | 39                       | 55                          | -16                      |