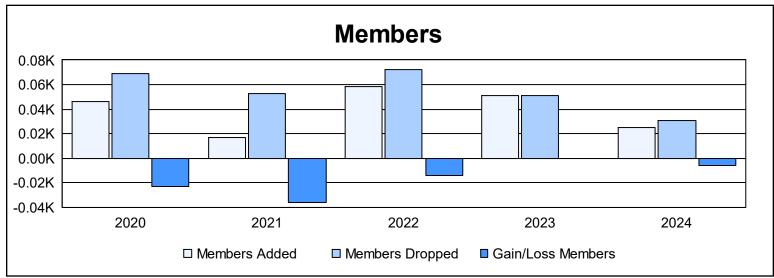

District 28 T

As of June 2024 Cumulative

| Year      | New<br>Clubs | Dropped<br>Clubs | Gain/<br>Loss<br>Clubs | New<br>Members | Charter<br>Members | Reinstate<br>Members | Transfer<br>Members | Total<br>Member<br>Added | Total<br>Members<br>Dropped | Gain/<br>Loss<br>Members |
|-----------|--------------|------------------|------------------------|----------------|--------------------|----------------------|---------------------|--------------------------|-----------------------------|--------------------------|
| 2019-2020 | 0            | 0                | 0                      | 44             | 1                  | 0                    | 1                   | 46                       | 69                          | -23                      |
| 2020-2021 | 0            | 0                | 0                      | 16             | 0                  | 0                    | 1                   | 17                       | 53                          | -36                      |
| 2021-2022 | 0            | 1                | -1                     | 49             | 0                  | 5                    | 4                   | 58                       | 72                          | -14                      |
| 2022-2023 | 0            | 0                | 0                      | 49             | 0                  | 2                    | 0                   | 51                       | 51                          | 0                        |
| 2023-2024 | 0            | 0                | 0                      | 25             | 0                  | 0                    | 0                   | 25                       | 31                          | -6                       |
| Average   | 0            | 0                | 0                      | 37             | 0                  | 1                    | 1                   | 39                       | 55                          | -16                      |