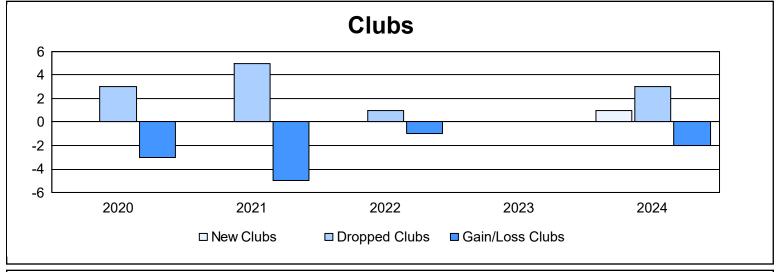

District 3 E

As of June 2024 Cumulative

| Year      | New<br>Clubs | Dropped<br>Clubs | Gain/<br>Loss<br>Clubs | New<br>Members | Charter<br>Members | Reinstate<br>Members | Transfer<br>Members | Total<br>Member<br>Added | Total<br>Members<br>Dropped | Gain/<br>Loss<br>Members |
|-----------|--------------|------------------|------------------------|----------------|--------------------|----------------------|---------------------|--------------------------|-----------------------------|--------------------------|
| 2019-2020 | 0            | 3                | -3                     | 52             | 1                  | 19                   | 28                  | 100                      | 155                         | -55                      |
| 2020-2021 | 0            | 5                | -5                     | 71             | 4                  | 1                    | 2                   | 78                       | 191                         | -113                     |
| 2021-2022 | 0            | 1                | -1                     | 82             | 0                  | 9                    | 4                   | 95                       | 143                         | -48                      |
| 2022-2023 | 0            | 0                | 0                      | 78             | 0                  | 1                    | 1                   | 80                       | 126                         | -46                      |
| 2023-2024 | 1            | 3                | -2                     | 65             | 47                 | 4                    | 5                   | 121                      | 148                         | -27                      |
| Average   | 0            | 2                | -2                     | 70             | 10                 | 7                    | 8                   | 95                       | 153                         | -58                      |