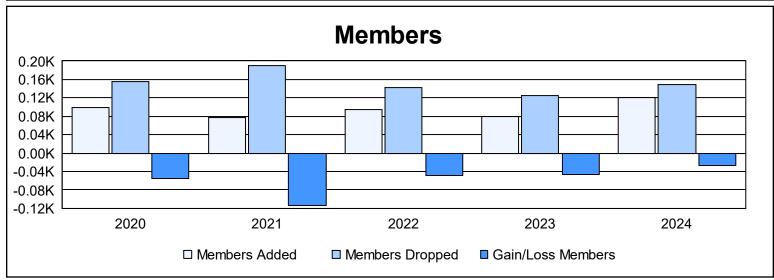

District 3 E

As of June 2024 Cumulative

| Year      | New<br>Clubs | Dropped<br>Clubs | Gain/<br>Loss<br>Clubs | New<br>Members | Charter<br>Members | Reinstate<br>Members | Transfer<br>Members | Total<br>Member<br>Added | Total<br>Members<br>Dropped | Gain/<br>Loss<br>Members |
|-----------|--------------|------------------|------------------------|----------------|--------------------|----------------------|---------------------|--------------------------|-----------------------------|--------------------------|
| 2019-2020 | 0            | 3                | -3                     | 52             | 1                  | 19                   | 28                  | 100                      | 155                         | -55                      |
| 2020-2021 | 0            | 5                | -5                     | 71             | 4                  | 1                    | 2                   | 78                       | 191                         | -113                     |
| 2021-2022 | 0            | 1                | -1                     | 82             | 0                  | 9                    | 4                   | 95                       | 143                         | -48                      |
| 2022-2023 | 0            | 0                | 0                      | 78             | 0                  | 1                    | 1                   | 80                       | 126                         | -46                      |
| 2023-2024 | 1            | 3                | -2                     | 65             | 47                 | 4                    | 5                   | 121                      | 148                         | -27                      |
| Average   | 0            | 2                | -2                     | 70             | 10                 | 7                    | 8                   | 95                       | 153                         | -58                      |