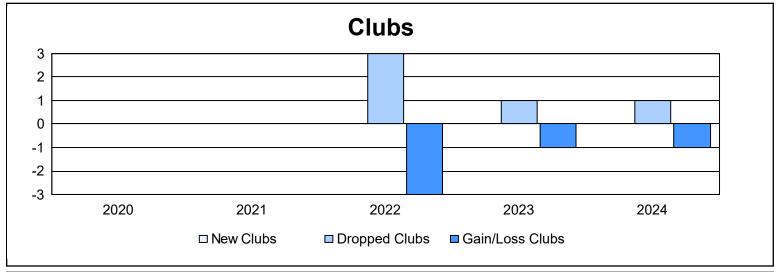

District 3 NW As of June 2024 Cumulative

| Year      | New<br>Clubs | Dropped<br>Clubs | Gain/<br>Loss<br>Clubs | New<br>Members | Charter<br>Members | Reinstate<br>Members | Transfer<br>Members | Total<br>Member<br>Added | Total<br>Members<br>Dropped | Gain/<br>Loss<br>Members |
|-----------|--------------|------------------|------------------------|----------------|--------------------|----------------------|---------------------|--------------------------|-----------------------------|--------------------------|
| 2019-2020 | 0            | 0                | 0                      | 87             | 0                  | 9                    | 3                   | 99                       | 153                         | -54                      |
| 2020-2021 | 0            | 0                | 0                      | 39             | 0                  | 4                    | 11                  | 54                       | 145                         | -91                      |
| 2021-2022 | 0            | 3                | -3                     | 78             | 0                  | 7                    | 5                   | 90                       | 189                         | -99                      |
| 2022-2023 | 0            | 1                | -1                     | 96             | 0                  | 3                    | 11                  | 110                      | 133                         | -23                      |
| 2023-2024 | 0            | 1                | -1                     | 97             | 0                  | 4                    | 2                   | 103                      | 120                         | -17                      |
| Average   | 0            | 1                | -1                     | 79             | 0                  | 5                    | 6                   | 91                       | 148                         | -57                      |