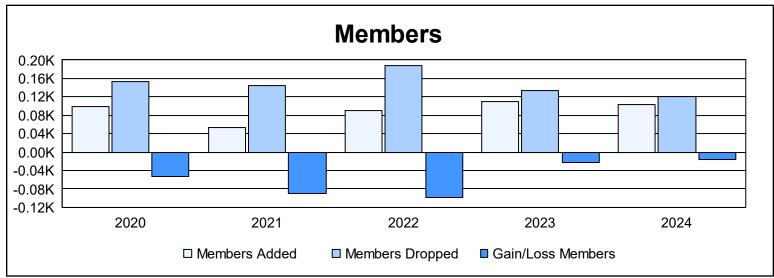

District 3 NW As of June 2024 Cumulative

| Year      | New<br>Clubs | Dropped<br>Clubs | Gain/<br>Loss<br>Clubs | New<br>Members | Charter<br>Members | Reinstate<br>Members | Transfer<br>Members | Total<br>Member<br>Added | Total<br>Members<br>Dropped | Gain/<br>Loss<br>Members |
|-----------|--------------|------------------|------------------------|----------------|--------------------|----------------------|---------------------|--------------------------|-----------------------------|--------------------------|
| 2019-2020 | 0            | 0                | 0                      | 87             | 0                  | 9                    | 3                   | 99                       | 153                         | -54                      |
| 2020-2021 | 0            | 0                | 0                      | 39             | 0                  | 4                    | 11                  | 54                       | 145                         | -91                      |
| 2021-2022 | 0            | 3                | -3                     | 78             | 0                  | 7                    | 5                   | 90                       | 189                         | -99                      |
| 2022-2023 | 0            | 1                | -1                     | 96             | 0                  | 3                    | 11                  | 110                      | 133                         | -23                      |
| 2023-2024 | 0            | 1                | -1                     | 97             | 0                  | 4                    | 2                   | 103                      | 120                         | -17                      |
| Average   | 0            | 1                | -1                     | 79             | 0                  | 5                    | 6                   | 91                       | 148                         | -57                      |