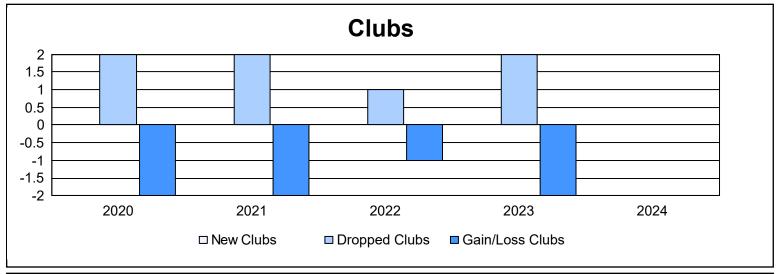

District 3 SW As of June 2024 Cumulative

| Year      | New<br>Clubs | Dropped<br>Clubs | Gain/<br>Loss<br>Clubs | New<br>Members | Charter<br>Members | Reinstate<br>Members | Transfer<br>Members | Total<br>Member<br>Added | Total<br>Members<br>Dropped | Gain/<br>Loss<br>Members |
|-----------|--------------|------------------|------------------------|----------------|--------------------|----------------------|---------------------|--------------------------|-----------------------------|--------------------------|
| 2019-2020 | 0            | 2                | -2                     | 81             | 1                  | 15                   | 1                   | 98                       | 176                         | -78                      |
| 2020-2021 | 0            | 2                | -2                     | 81             | 0                  | 5                    | 6                   | 92                       | 221                         | -129                     |
| 2021-2022 | 0            | 1                | -1                     | 121            | 0                  | 23                   | 3                   | 147                      | 149                         | -2                       |
| 2022-2023 | 0            | 2                | -2                     | 78             | 0                  | 17                   | 5                   | 100                      | 181                         | -81                      |
| 2023-2024 | 0            | 0                | 0                      | 85             | 0                  | 18                   | 8                   | 111                      | 145                         | -34                      |
| Average   | 0            | 1                | -1                     | 89             | 0                  | 16                   | 5                   | 110                      | 174                         | -65                      |