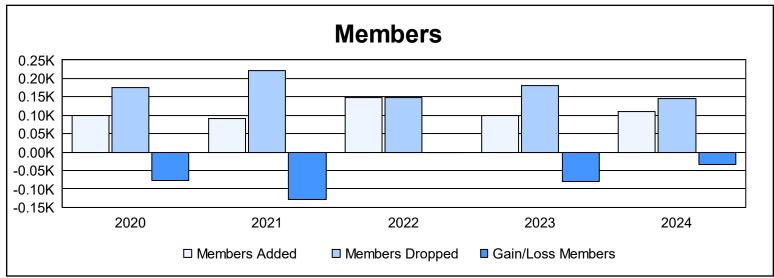

District 3 SW As of June 2024 Cumulative

| Year      | New<br>Clubs | Dropped<br>Clubs | Gain/<br>Loss<br>Clubs | New<br>Members | Charter<br>Members | Reinstate<br>Members | Transfer<br>Members | Total<br>Member<br>Added | Total<br>Members<br>Dropped | Gain/<br>Loss<br>Members |
|-----------|--------------|------------------|------------------------|----------------|--------------------|----------------------|---------------------|--------------------------|-----------------------------|--------------------------|
| 2019-2020 | 0            | 2                | -2                     | 81             | 1                  | 15                   | 1                   | 98                       | 176                         | -78                      |
| 2020-2021 | 0            | 2                | -2                     | 81             | 0                  | 5                    | 6                   | 92                       | 221                         | -129                     |
| 2021-2022 | 0            | 1                | -1                     | 121            | 0                  | 23                   | 3                   | 147                      | 149                         | -2                       |
| 2022-2023 | 0            | 2                | -2                     | 78             | 0                  | 17                   | 5                   | 100                      | 181                         | -81                      |
| 2023-2024 | 0            | 0                | 0                      | 85             | 0                  | 18                   | 8                   | 111                      | 145                         | -34                      |
| Average   | 0            | 1                | -1                     | 89             | 0                  | 16                   | 5                   | 110                      | 174                         | -65                      |