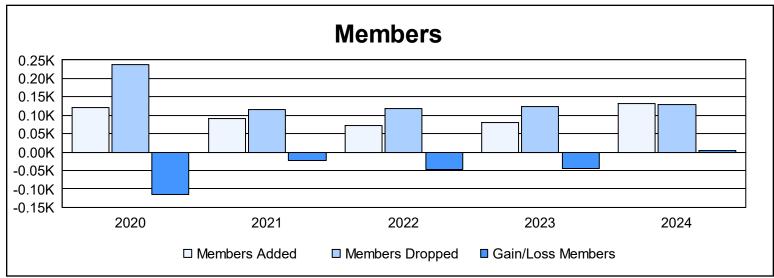

District 30 M As of June 2024 Cumulative

| Year      | New<br>Clubs | Dropped<br>Clubs | Gain/<br>Loss<br>Clubs | New<br>Members | Charter<br>Members | Reinstate<br>Members | Transfer<br>Members | Total<br>Member<br>Added | Total<br>Members<br>Dropped | Gain/<br>Loss<br>Members |
|-----------|--------------|------------------|------------------------|----------------|--------------------|----------------------|---------------------|--------------------------|-----------------------------|--------------------------|
| 2019-2020 | 1            | 3                | -2                     | 89             | 24                 | 2                    | 7                   | 122                      | 237                         | -115                     |
| 2020-2021 | 0            | 3                | -3                     | 85             | 0                  | 4                    | 3                   | 92                       | 116                         | -24                      |
| 2021-2022 | 0            | 2                | -2                     | 67             | 0                  | 4                    | 1                   | 72                       | 119                         | -47                      |
| 2022-2023 | 0            | 2                | -2                     | 74             | 0                  | 3                    | 3                   | 80                       | 125                         | -45                      |
| 2023-2024 | 1            | 2                | -1                     | 70             | 21                 | 13                   | 28                  | 132                      | 128                         | 4                        |
| Average   | 0            | 2                | -2                     | 77             | 9                  | 5                    | 8                   | 100                      | 145                         | -45                      |