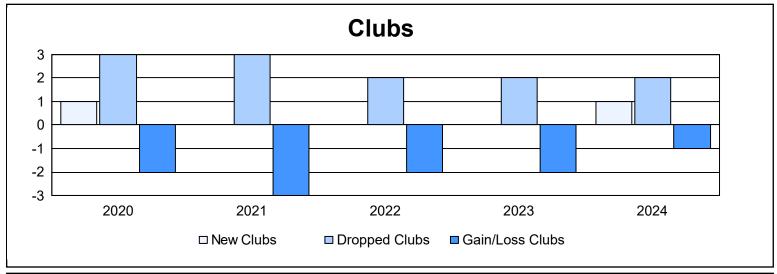

District 30 M As of June 2024 Cumulative

| Year      | New<br>Clubs | Dropped<br>Clubs | Gain/<br>Loss<br>Clubs | New<br>Members | Charter<br>Members | Reinstate<br>Members | Transfer<br>Members | Total<br>Member<br>Added | Total<br>Members<br>Dropped | Gain/<br>Loss<br>Members |
|-----------|--------------|------------------|------------------------|----------------|--------------------|----------------------|---------------------|--------------------------|-----------------------------|--------------------------|
| 2019-2020 | 1            | 3                | -2                     | 89             | 24                 | 2                    | 7                   | 122                      | 237                         | -115                     |
| 2020-2021 | 0            | 3                | -3                     | 85             | 0                  | 4                    | 3                   | 92                       | 116                         | -24                      |
| 2021-2022 | 0            | 2                | -2                     | 67             | 0                  | 4                    | 1                   | 72                       | 119                         | -47                      |
| 2022-2023 | 0            | 2                | -2                     | 74             | 0                  | 3                    | 3                   | 80                       | 125                         | -45                      |
| 2023-2024 | 1            | 2                | -1                     | 70             | 21                 | 13                   | 28                  | 132                      | 128                         | 4                        |
| Average   | 0            | 2                | -2                     | 77             | 9                  | 5                    | 8                   | 100                      | 145                         | -45                      |