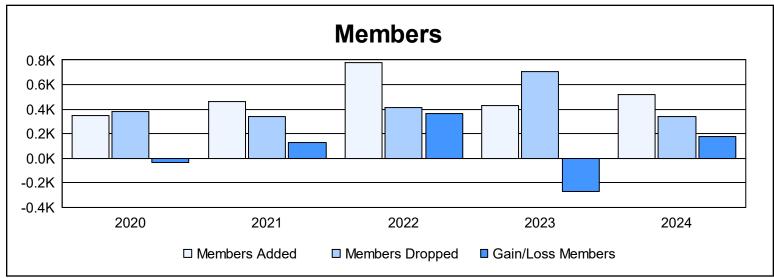

District 300A 3 As of June 2024 Cumulative

| Year      | New<br>Clubs | Dropped<br>Clubs | Gain/<br>Loss<br>Clubs | New<br>Members | Charter<br>Members | Reinstate<br>Members | Transfer<br>Members | Total<br>Member<br>Added | Total<br>Members<br>Dropped | Gain/<br>Loss<br>Members |
|-----------|--------------|------------------|------------------------|----------------|--------------------|----------------------|---------------------|--------------------------|-----------------------------|--------------------------|
| 2019-2020 | 0            | 0                | 0                      | 316            | 4                  | 14                   | 14                  | 348                      | 382                         | -34                      |
| 2020-2021 | 1            | 0                | 1                      | 389            | 34                 | 18                   | 22                  | 463                      | 339                         | 124                      |
| 2021-2022 | 1            | 0                | 1                      | 716            | 32                 | 13                   | 18                  | 779                      | 412                         | 367                      |
| 2022-2023 | 1            | 0                | 1                      | 345            | 35                 | 13                   | 38                  | 431                      | 704                         | -273                     |
| 2023-2024 | 3            | 1                | 2                      | 355            | 116                | 20                   | 26                  | 517                      | 337                         | 180                      |
| Average   | 1            | 0                | 1                      | 424            | 44                 | 16                   | 24                  | 508                      | 435                         | 73                       |