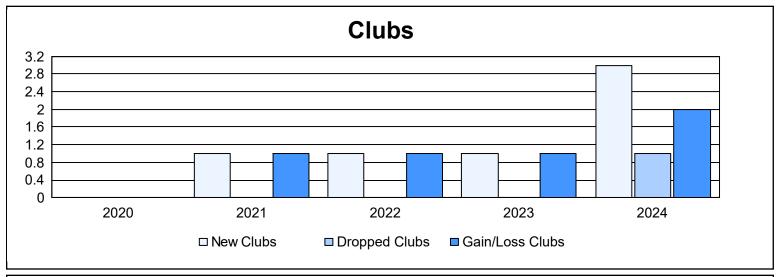

District 300A 3 As of June 2024 Cumulative

| Year      | New<br>Clubs | Dropped<br>Clubs | Gain/<br>Loss<br>Clubs | New<br>Members | Charter<br>Members | Reinstate<br>Members | Transfer<br>Members | Total<br>Member<br>Added | Total<br>Members<br>Dropped | Gain/<br>Loss<br>Members |
|-----------|--------------|------------------|------------------------|----------------|--------------------|----------------------|---------------------|--------------------------|-----------------------------|--------------------------|
| 2019-2020 | 0            | 0                | 0                      | 316            | 4                  | 14                   | 14                  | 348                      | 382                         | -34                      |
| 2020-2021 | 1            | 0                | 1                      | 389            | 34                 | 18                   | 22                  | 463                      | 339                         | 124                      |
| 2021-2022 | 1            | 0                | 1                      | 716            | 32                 | 13                   | 18                  | 779                      | 412                         | 367                      |
| 2022-2023 | 1            | 0                | 1                      | 345            | 35                 | 13                   | 38                  | 431                      | 704                         | -273                     |
| 2023-2024 | 3            | 1                | 2                      | 355            | 116                | 20                   | 26                  | 517                      | 337                         | 180                      |
| Average   | 1            | 0                | 1                      | 424            | 44                 | 16                   | 24                  | 508                      | 435                         | 73                       |