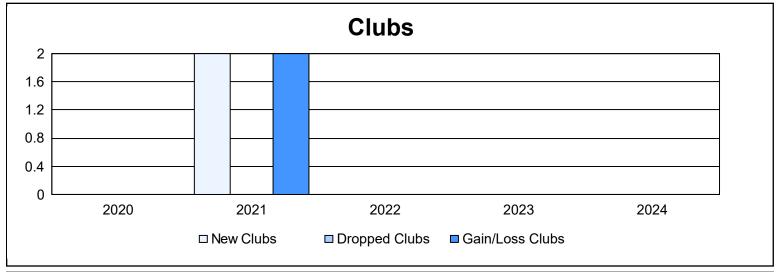

District 300B 1 As of June 2024 Cumulative

| Year      | New<br>Clubs | Dropped<br>Clubs | Gain/<br>Loss<br>Clubs | New<br>Members | Charter<br>Members | Reinstate<br>Members | Transfer<br>Members | Total<br>Member<br>Added | Total<br>Members<br>Dropped | Gain/<br>Loss<br>Members |
|-----------|--------------|------------------|------------------------|----------------|--------------------|----------------------|---------------------|--------------------------|-----------------------------|--------------------------|
| 2019-2020 | 0            | 0                | 0                      | 160            | 0                  | 18                   | 4                   | 182                      | 236                         | -54                      |
| 2020-2021 | 2            | 0                | 2                      | 316            | 62                 | 18                   | 5                   | 401                      | 426                         | -25                      |
| 2021-2022 | 0            | 0                | 0                      | 332            | 9                  | 63                   | 10                  | 414                      | 376                         | 38                       |
| 2022-2023 | 0            | 0                | 0                      | 291            | 1                  | 32                   | 11                  | 335                      | 192                         | 143                      |
| 2023-2024 | 0            | 0                | 0                      | 206            | 1                  | 16                   | 7                   | 230                      | 468                         | -238                     |
| Average   | 0            | 0                | 0                      | 261            | 15                 | 29                   | 7                   | 312                      | 340                         | -27                      |