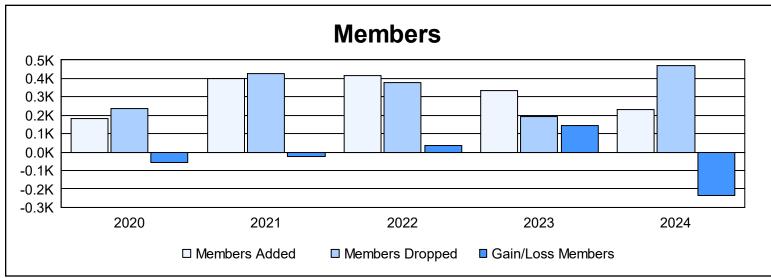

District 300B 1 As of June 2024 Cumulative

| Year      | New<br>Clubs | Dropped<br>Clubs | Gain/<br>Loss<br>Clubs | New<br>Members | Charter<br>Members | Reinstate<br>Members | Transfer<br>Members | Total<br>Member<br>Added | Total<br>Members<br>Dropped | Gain/<br>Loss<br>Members |
|-----------|--------------|------------------|------------------------|----------------|--------------------|----------------------|---------------------|--------------------------|-----------------------------|--------------------------|
| 2019-2020 | 0            | 0                | 0                      | 160            | 0                  | 18                   | 4                   | 182                      | 236                         | -54                      |
| 2020-2021 | 2            | 0                | 2                      | 316            | 62                 | 18                   | 5                   | 401                      | 426                         | -25                      |
| 2021-2022 | 0            | 0                | 0                      | 332            | 9                  | 63                   | 10                  | 414                      | 376                         | 38                       |
| 2022-2023 | 0            | 0                | 0                      | 291            | 1                  | 32                   | 11                  | 335                      | 192                         | 143                      |
| 2023-2024 | 0            | 0                | 0                      | 206            | 1                  | 16                   | 7                   | 230                      | 468                         | -238                     |
| Average   | 0            | 0                | 0                      | 261            | 15                 | 29                   | 7                   | 312                      | 340                         | -27                      |