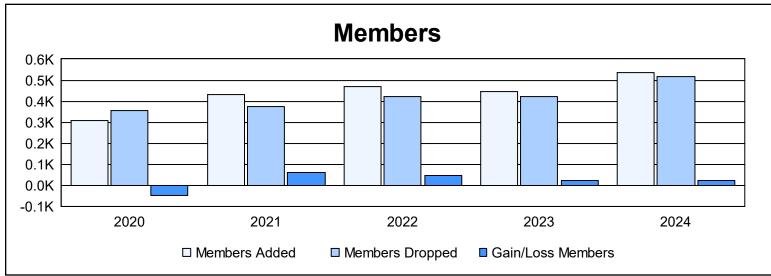

District 300B 2 As of June 2024 Cumulative

| Year      | Clubs | Dropped<br>Clubs | Gain/<br>Loss<br>Clubs | New<br>Members | Charter<br>Members | Reinstate<br>Members | Transfer<br>Members | Total<br>Member<br>Added | Total<br>Members<br>Dropped | Gain/<br>Loss<br>Members |
|-----------|-------|------------------|------------------------|----------------|--------------------|----------------------|---------------------|--------------------------|-----------------------------|--------------------------|
| 2019-2020 | 0     | 0                | 0                      | 279            | 1                  | 24                   | 2                   | 306                      | 353                         | -47                      |
| 2020-2021 | 2     | 0                | 2                      | 311            | 72                 | 47                   | 3                   | 433                      | 372                         | 61                       |
| 2021-2022 | 3     | 0                | 3                      | 333            | 122                | 10                   | 5                   | 470                      | 422                         | 48                       |
| 2022-2023 | 1     | 0                | 1                      | 393            | 25                 | 17                   | 11                  | 446                      | 424                         | 22                       |
| 2023-2024 | 3     | 2                | 1                      | 391            | 118                | 14                   | 14                  | 537                      | 515                         | 22                       |
| Average   | 2     | 0                | 1                      | 341            | 68                 | 22                   | 7                   | 438                      | 417                         | 21                       |