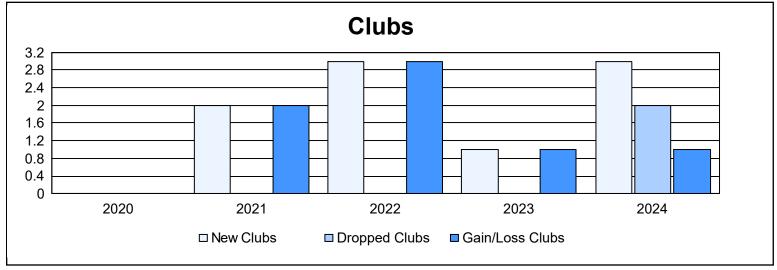

District 300B 2 As of June 2024 Cumulative

| Year      | Clubs | Dropped<br>Clubs | Gain/<br>Loss<br>Clubs | New<br>Members | Charter<br>Members | Reinstate<br>Members | Transfer<br>Members | Total<br>Member<br>Added | Total<br>Members<br>Dropped | Gain/<br>Loss<br>Members |
|-----------|-------|------------------|------------------------|----------------|--------------------|----------------------|---------------------|--------------------------|-----------------------------|--------------------------|
| 2019-2020 | 0     | 0                | 0                      | 279            | 1                  | 24                   | 2                   | 306                      | 353                         | -47                      |
| 2020-2021 | 2     | 0                | 2                      | 311            | 72                 | 47                   | 3                   | 433                      | 372                         | 61                       |
| 2021-2022 | 3     | 0                | 3                      | 333            | 122                | 10                   | 5                   | 470                      | 422                         | 48                       |
| 2022-2023 | 1     | 0                | 1                      | 393            | 25                 | 17                   | 11                  | 446                      | 424                         | 22                       |
| 2023-2024 | 3     | 2                | 1                      | 391            | 118                | 14                   | 14                  | 537                      | 515                         | 22                       |
| Average   | 2     | 0                | 1                      | 341            | 68                 | 22                   | 7                   | 438                      | 417                         | 21                       |