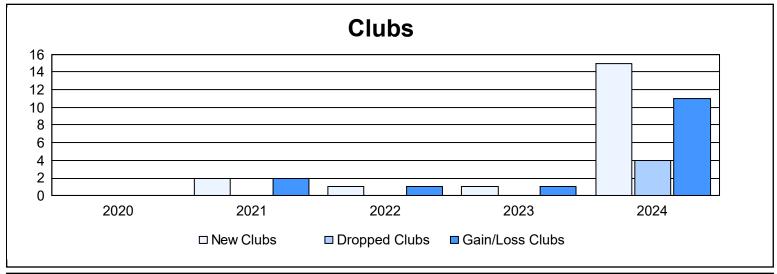

District 300B 3 As of June 2024 Cumulative

| Year      | New<br>Clubs | Dropped<br>Clubs | Gain/<br>Loss<br>Clubs | New<br>Members | Charter<br>Members | Reinstate<br>Members | Transfer<br>Members | Total<br>Member<br>Added | Total<br>Members<br>Dropped | Gain/<br>Loss<br>Members |
|-----------|--------------|------------------|------------------------|----------------|--------------------|----------------------|---------------------|--------------------------|-----------------------------|--------------------------|
| 2019-2020 | 0            | 0                | 0                      | 271            | 2                  | 17                   | 6                   | 296                      | 522                         | -226                     |
| 2020-2021 | 2            | 0                | 2                      | 440            | 67                 | 12                   | 8                   | 527                      | 359                         | 168                      |
| 2021-2022 | 1            | 0                | 1                      | 306            | 36                 | 45                   | 12                  | 399                      | 429                         | -30                      |
| 2022-2023 | 1            | 0                | 1                      | 317            | 38                 | 14                   | 21                  | 390                      | 452                         | -62                      |
| 2023-2024 | 15           | 4                | 11                     | 438            | 426                | 18                   | 16                  | 898                      | 890                         | 8                        |
| Average   | 4            | 1                | 3                      | 354            | 114                | 21                   | 13                  | 502                      | 530                         | -28                      |