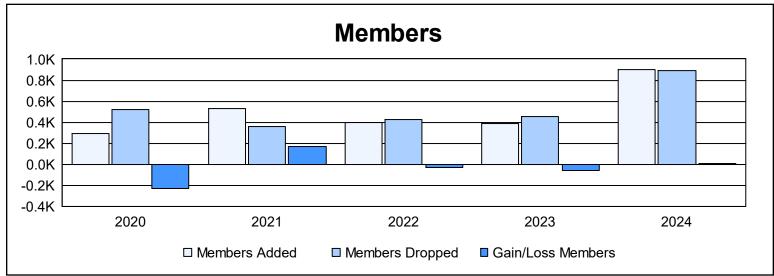

District 300B 3 As of June 2024 Cumulative

| Year      | New<br>Clubs | Dropped<br>Clubs | Gain/<br>Loss<br>Clubs | New<br>Members | Charter<br>Members | Reinstate<br>Members | Transfer<br>Members | Total<br>Member<br>Added | Total<br>Members<br>Dropped | Gain/<br>Loss<br>Members |
|-----------|--------------|------------------|------------------------|----------------|--------------------|----------------------|---------------------|--------------------------|-----------------------------|--------------------------|
| 2019-2020 | 0            | 0                | 0                      | 271            | 2                  | 17                   | 6                   | 296                      | 522                         | -226                     |
| 2020-2021 | 2            | 0                | 2                      | 440            | 67                 | 12                   | 8                   | 527                      | 359                         | 168                      |
| 2021-2022 | 1            | 0                | 1                      | 306            | 36                 | 45                   | 12                  | 399                      | 429                         | -30                      |
| 2022-2023 | 1            | 0                | 1                      | 317            | 38                 | 14                   | 21                  | 390                      | 452                         | -62                      |
| 2023-2024 | 15           | 4                | 11                     | 438            | 426                | 18                   | 16                  | 898                      | 890                         | 8                        |
| Average   | 4            | 1                | 3                      | 354            | 114                | 21                   | 13                  | 502                      | 530                         | -28                      |