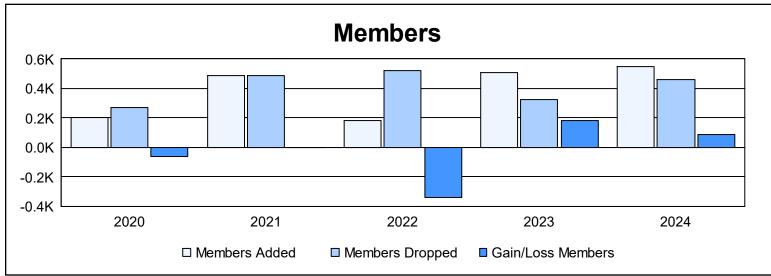

District 300C 1 As of June 2024 Cumulative

| Year      | New<br>Clubs | Dropped<br>Clubs | Gain/<br>Loss<br>Clubs | New<br>Members | Charter<br>Members | Reinstate<br>Members | Transfer<br>Members | Total<br>Member<br>Added | Total<br>Members<br>Dropped | Gain/<br>Loss<br>Members |
|-----------|--------------|------------------|------------------------|----------------|--------------------|----------------------|---------------------|--------------------------|-----------------------------|--------------------------|
| 2019-2020 | 0            | 0                | 0                      | 176            | 2                  | 21                   | 7                   | 206                      | 269                         | -63                      |
| 2020-2021 | 1            | 0                | 1                      | 389            | 40                 | 41                   | 16                  | 486                      | 487                         | -1                       |
| 2021-2022 | 0            | 0                | 0                      | 155            | 2                  | 19                   | 8                   | 184                      | 522                         | -338                     |
| 2022-2023 | 5            | 0                | 5                      | 218            | 213                | 18                   | 57                  | 506                      | 324                         | 182                      |
| 2023-2024 | 4            | 0                | 4                      | 366            | 162                | 16                   | 5                   | 549                      | 463                         | 86                       |
| Average   | 2            | 0                | 2                      | 261            | 84                 | 23                   | 19                  | 386                      | 413                         | -27                      |