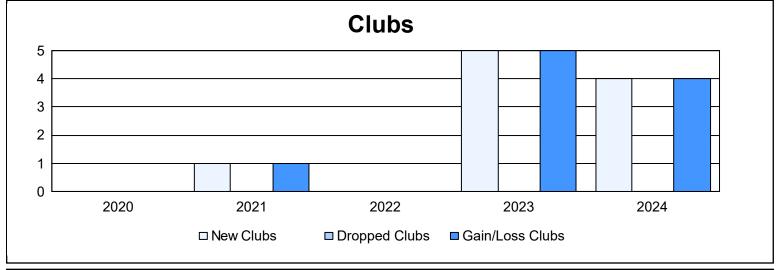

District 300C 1 As of June 2024 Cumulative

| Year      | New<br>Clubs | Dropped<br>Clubs | Gain/<br>Loss<br>Clubs | New<br>Members | Charter<br>Members | Reinstate<br>Members | Transfer<br>Members | Total<br>Member<br>Added | Total<br>Members<br>Dropped | Gain/<br>Loss<br>Members |
|-----------|--------------|------------------|------------------------|----------------|--------------------|----------------------|---------------------|--------------------------|-----------------------------|--------------------------|
| 2019-2020 | 0            | 0                | 0                      | 176            | 2                  | 21                   | 7                   | 206                      | 269                         | -63                      |
| 2020-2021 | 1            | 0                | 1                      | 389            | 40                 | 41                   | 16                  | 486                      | 487                         | -1                       |
| 2021-2022 | 0            | 0                | 0                      | 155            | 2                  | 19                   | 8                   | 184                      | 522                         | -338                     |
| 2022-2023 | 5            | 0                | 5                      | 218            | 213                | 18                   | 57                  | 506                      | 324                         | 182                      |
| 2023-2024 | 4            | 0                | 4                      | 366            | 162                | 16                   | 5                   | 549                      | 463                         | 86                       |
| Average   | 2            | 0                | 2                      | 261            | 84                 | 23                   | 19                  | 386                      | 413                         | -27                      |