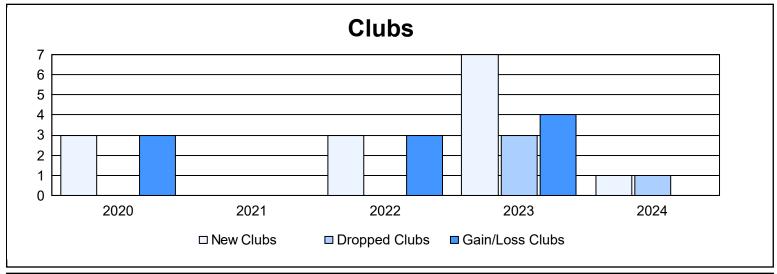

District 300D 2 As of June 2024 Cumulative

| Year      | New<br>Clubs | Dropped<br>Clubs | Gain/<br>Loss<br>Clubs | New<br>Members | Charter<br>Members | Reinstate<br>Members | Transfer<br>Members | Total<br>Member<br>Added | Total<br>Members<br>Dropped | Gain/<br>Loss<br>Members |
|-----------|--------------|------------------|------------------------|----------------|--------------------|----------------------|---------------------|--------------------------|-----------------------------|--------------------------|
| 2019-2020 | 3            | 0                | 3                      | 235            | 99                 | 28                   | 12                  | 374                      | 123                         | 251                      |
| 2020-2021 | 0            | 0                | 0                      | 182            | 27                 | 19                   | 5                   | 233                      | 623                         | -390                     |
| 2021-2022 | 3            | 0                | 3                      | 525            | 99                 | 106                  | 4                   | 734                      | 316                         | 418                      |
| 2022-2023 | 7            | 3                | 4                      | 81             | 196                | 84                   | 30                  | 391                      | 852                         | -461                     |
| 2023-2024 | 1            | 1                | 0                      | 289            | 60                 | 73                   | 24                  | 446                      | 308                         | 138                      |
| Average   | 3            | 1                | 2                      | 262            | 96                 | 62                   | 15                  | 436                      | 444                         | -9                       |