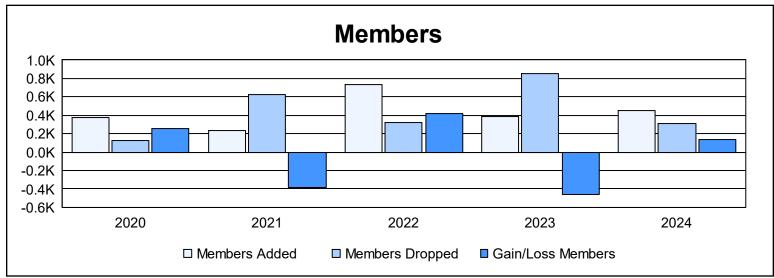

District 300D 2 As of June 2024 Cumulative

| Year      | New<br>Clubs | Dropped<br>Clubs | Gain/<br>Loss<br>Clubs | New<br>Members | Charter<br>Members | Reinstate<br>Members | Transfer<br>Members | Total<br>Member<br>Added | Total<br>Members<br>Dropped | Gain/<br>Loss<br>Members |
|-----------|--------------|------------------|------------------------|----------------|--------------------|----------------------|---------------------|--------------------------|-----------------------------|--------------------------|
| 2019-2020 | 3            | 0                | 3                      | 235            | 99                 | 28                   | 12                  | 374                      | 123                         | 251                      |
| 2020-2021 | 0            | 0                | 0                      | 182            | 27                 | 19                   | 5                   | 233                      | 623                         | -390                     |
| 2021-2022 | 3            | 0                | 3                      | 525            | 99                 | 106                  | 4                   | 734                      | 316                         | 418                      |
| 2022-2023 | 7            | 3                | 4                      | 81             | 196                | 84                   | 30                  | 391                      | 852                         | -461                     |
| 2023-2024 | 1            | 1                | 0                      | 289            | 60                 | 73                   | 24                  | 446                      | 308                         | 138                      |
| Average   | 3            | 1                | 2                      | 262            | 96                 | 62                   | 15                  | 436                      | 444                         | -9                       |