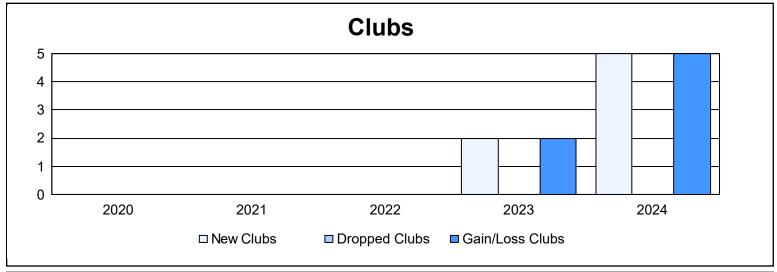

District 300E 1 As of June 2024 Cumulative

| Year      | New<br>Clubs | Dropped<br>Clubs | Gain/<br>Loss<br>Clubs | New<br>Members | Charter<br>Members | Reinstate<br>Members | Transfer<br>Members | Total<br>Member<br>Added | Total<br>Members<br>Dropped | Gain/<br>Loss<br>Members |
|-----------|--------------|------------------|------------------------|----------------|--------------------|----------------------|---------------------|--------------------------|-----------------------------|--------------------------|
| 2019-2020 | 0            | 0                | 0                      | 520            | 8                  | 30                   | 10                  | 568                      | 480                         | 88                       |
| 2020-2021 | 0            | 0                | 0                      | 486            | 1                  | 33                   | 14                  | 534                      | 476                         | 58                       |
| 2021-2022 | 0            | 0                | 0                      | 442            | 4                  | 25                   | 15                  | 486                      | 604                         | -118                     |
| 2022-2023 | 2            | 0                | 2                      | 431            | 66                 | 33                   | 18                  | 548                      | 533                         | 15                       |
| 2023-2024 | 5            | 0                | 5                      | 545            | 101                | 38                   | 20                  | 704                      | 567                         | 137                      |
| Average   | 1            | 0                | 1                      | 485            | 36                 | 32                   | 15                  | 568                      | 532                         | 36                       |