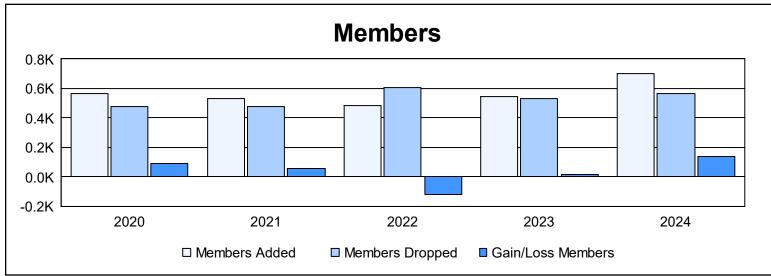

District 300E 1 As of June 2024 Cumulative

| Year      | New<br>Clubs | Dropped<br>Clubs | Gain/<br>Loss<br>Clubs | New<br>Members | Charter<br>Members | Reinstate<br>Members | Transfer<br>Members | Total<br>Member<br>Added | Total<br>Members<br>Dropped | Gain/<br>Loss<br>Members |
|-----------|--------------|------------------|------------------------|----------------|--------------------|----------------------|---------------------|--------------------------|-----------------------------|--------------------------|
| 2019-2020 | 0            | 0                | 0                      | 520            | 8                  | 30                   | 10                  | 568                      | 480                         | 88                       |
| 2020-2021 | 0            | 0                | 0                      | 486            | 1                  | 33                   | 14                  | 534                      | 476                         | 58                       |
| 2021-2022 | 0            | 0                | 0                      | 442            | 4                  | 25                   | 15                  | 486                      | 604                         | -118                     |
| 2022-2023 | 2            | 0                | 2                      | 431            | 66                 | 33                   | 18                  | 548                      | 533                         | 15                       |
| 2023-2024 | 5            | 0                | 5                      | 545            | 101                | 38                   | 20                  | 704                      | 567                         | 137                      |
| Average   | 1            | 0                | 1                      | 485            | 36                 | 32                   | 15                  | 568                      | 532                         | 36                       |