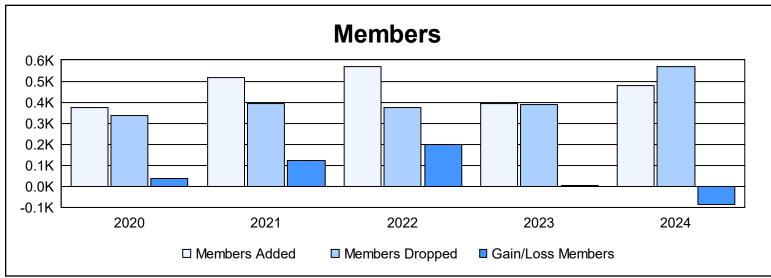

District 301 C

As of June 2024 Cumulative

| Year      | New<br>Clubs | Dropped<br>Clubs | Gain/<br>Loss<br>Clubs | New<br>Members | Charter<br>Members | Reinstate<br>Members | Transfer<br>Members | Total<br>Member<br>Added | Total<br>Members<br>Dropped | Gain/<br>Loss<br>Members |
|-----------|--------------|------------------|------------------------|----------------|--------------------|----------------------|---------------------|--------------------------|-----------------------------|--------------------------|
| 2019-2020 | 2            | 0                | 2                      | 172            | 68                 | 131                  | 3                   | 374                      | 337                         | 37                       |
| 2020-2021 | 5            | 2                | 3                      | 281            | 195                | 39                   | 0                   | 515                      | 393                         | 122                      |
| 2021-2022 | 6            | 4                | 2                      | 327            | 216                | 28                   | 0                   | 571                      | 373                         | 198                      |
| 2022-2023 | 3            | 4                | -1                     | 275            | 110                | 8                    | 2                   | 395                      | 390                         | 5                        |
| 2023-2024 | 8            | 4                | 4                      | 232            | 219                | 30                   | 0                   | 481                      | 569                         | -88                      |
| Average   | 5            | 3                | 2                      | 257            | 162                | 47                   | 1                   | 467                      | 412                         | 55                       |