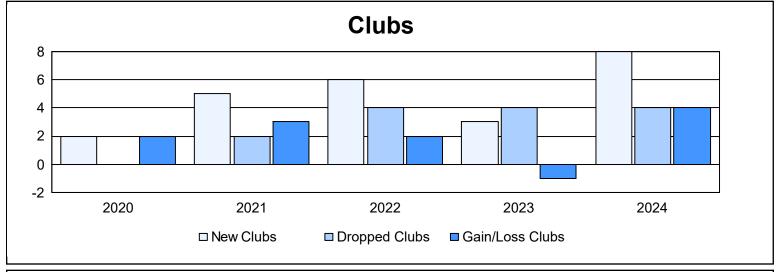

District 301 C

As of June 2024 Cumulative

| Year      | New<br>Clubs | Dropped<br>Clubs | Gain/<br>Loss<br>Clubs | New<br>Members | Charter<br>Members | Reinstate<br>Members | Transfer<br>Members | Total<br>Member<br>Added | Total<br>Members<br>Dropped | Gain/<br>Loss<br>Members |
|-----------|--------------|------------------|------------------------|----------------|--------------------|----------------------|---------------------|--------------------------|-----------------------------|--------------------------|
| 2019-2020 | 2            | 0                | 2                      | 172            | 68                 | 131                  | 3                   | 374                      | 337                         | 37                       |
| 2020-2021 | 5            | 2                | 3                      | 281            | 195                | 39                   | 0                   | 515                      | 393                         | 122                      |
| 2021-2022 | 6            | 4                | 2                      | 327            | 216                | 28                   | 0                   | 571                      | 373                         | 198                      |
| 2022-2023 | 3            | 4                | -1                     | 275            | 110                | 8                    | 2                   | 395                      | 390                         | 5                        |
| 2023-2024 | 8            | 4                | 4                      | 232            | 219                | 30                   | 0                   | 481                      | 569                         | -88                      |
| Average   | 5            | 3                | 2                      | 257            | 162                | 47                   | 1                   | 467                      | 412                         | 55                       |