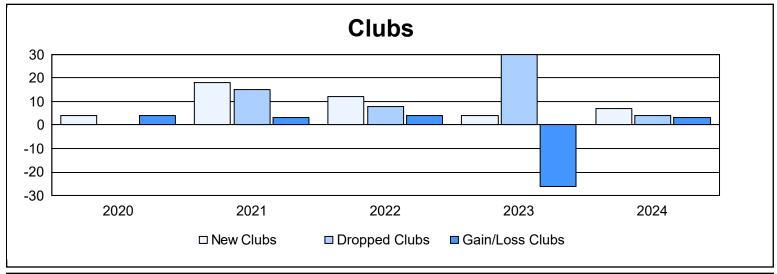

District 301 E As of June 2024 Cumulative

| Year      | New<br>Clubs | Dropped<br>Clubs | Gain/<br>Loss<br>Clubs | New<br>Members | Charter<br>Members | Reinstate<br>Members | Transfer<br>Members | Total<br>Member<br>Added | Total<br>Members<br>Dropped | Gain/<br>Loss<br>Members |
|-----------|--------------|------------------|------------------------|----------------|--------------------|----------------------|---------------------|--------------------------|-----------------------------|--------------------------|
| 2019-2020 | 4            | 0                | 4                      | 295            | 295                | 254                  | 1                   | 845                      | 832                         | 13                       |
| 2020-2021 | 18           | 15               | 3                      | 422            | 409                | 10                   | 1                   | 842                      | 743                         | 99                       |
| 2021-2022 | 12           | 8                | 4                      | 338            | 606                | 71                   | 61                  | 1,076                    | 688                         | 388                      |
| 2022-2023 | 4            | 30               | -26                    | 268            | 250                | 192                  | 19                  | 729                      | 1,713                       | -984                     |
| 2023-2024 | 7            | 4                | 3                      | 367            | 231                | 55                   | 7                   | 660                      | 551                         | 109                      |
| Average   | 9            | 11               | -2                     | 338            | 358                | 116                  | 18                  | 830                      | 905                         | -75                      |