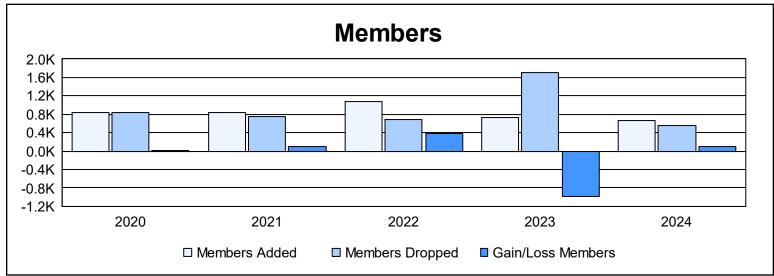

District 301 E As of June 2024 Cumulative

| Year      | New<br>Clubs | Dropped<br>Clubs | Gain/<br>Loss<br>Clubs | New<br>Members | Charter<br>Members | Reinstate<br>Members | Transfer<br>Members | Total<br>Member<br>Added | Total<br>Members<br>Dropped | Gain/<br>Loss<br>Members |
|-----------|--------------|------------------|------------------------|----------------|--------------------|----------------------|---------------------|--------------------------|-----------------------------|--------------------------|
| 2019-2020 | 4            | 0                | 4                      | 295            | 295                | 254                  | 1                   | 845                      | 832                         | 13                       |
| 2020-2021 | 18           | 15               | 3                      | 422            | 409                | 10                   | 1                   | 842                      | 743                         | 99                       |
| 2021-2022 | 12           | 8                | 4                      | 338            | 606                | 71                   | 61                  | 1,076                    | 688                         | 388                      |
| 2022-2023 | 4            | 30               | -26                    | 268            | 250                | 192                  | 19                  | 729                      | 1,713                       | -984                     |
| 2023-2024 | 7            | 4                | 3                      | 367            | 231                | 55                   | 7                   | 660                      | 551                         | 109                      |
| Average   | 9            | 11               | -2                     | 338            | 358                | 116                  | 18                  | 830                      | 905                         | -75                      |