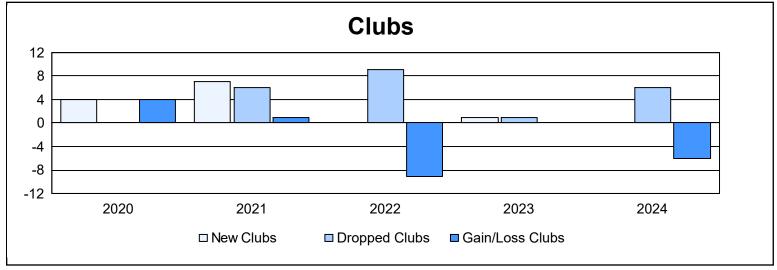

District 301A4 As of June 2024 Cumulative

| Year      | New<br>Clubs | Dropped<br>Clubs | Gain/<br>Loss<br>Clubs | New<br>Members | Charter<br>Members | Reinstate<br>Members | Transfer<br>Members | Total<br>Member<br>Added | Total<br>Members<br>Dropped | Gain/<br>Loss<br>Members |
|-----------|--------------|------------------|------------------------|----------------|--------------------|----------------------|---------------------|--------------------------|-----------------------------|--------------------------|
| 2019-2020 | 4            | 0                | 4                      | 165            | 87                 | 3                    | 1                   | 256                      | 159                         | 97                       |
| 2020-2021 | 7            | 6                | 1                      | 24             | 214                | 1                    | 0                   | 239                      | 196                         | 43                       |
| 2021-2022 | 0            | 9                | -9                     | 17             | 93                 | 205                  | 3                   | 318                      | 539                         | -221                     |
| 2022-2023 | 1            | 1                | 0                      | 88             | 37                 | 113                  | 0                   | 238                      | 275                         | -37                      |
| 2023-2024 | 0            | 6                | -6                     | 71             | 0                  | 1                    | 0                   | 72                       | 212                         | -140                     |
| Average   | 2            | 4                | -2                     | 73             | 86                 | 65                   | 1                   | 225                      | 276                         | -52                      |