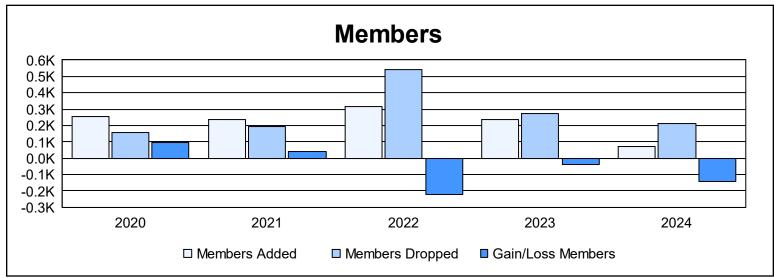

District 301A4 As of June 2024 Cumulative

| Year      | New<br>Clubs | Dropped<br>Clubs | Gain/<br>Loss<br>Clubs | New<br>Members | Charter<br>Members | Reinstate<br>Members | Transfer<br>Members | Total<br>Member<br>Added | Total<br>Members<br>Dropped | Gain/<br>Loss<br>Members |
|-----------|--------------|------------------|------------------------|----------------|--------------------|----------------------|---------------------|--------------------------|-----------------------------|--------------------------|
| 2019-2020 | 4            | 0                | 4                      | 165            | 87                 | 3                    | 1                   | 256                      | 159                         | 97                       |
| 2020-2021 | 7            | 6                | 1                      | 24             | 214                | 1                    | 0                   | 239                      | 196                         | 43                       |
| 2021-2022 | 0            | 9                | -9                     | 17             | 93                 | 205                  | 3                   | 318                      | 539                         | -221                     |
| 2022-2023 | 1            | 1                | 0                      | 88             | 37                 | 113                  | 0                   | 238                      | 275                         | -37                      |
| 2023-2024 | 0            | 6                | -6                     | 71             | 0                  | 1                    | 0                   | 72                       | 212                         | -140                     |
| Average   | 2            | 4                | -2                     | 73             | 86                 | 65                   | 1                   | 225                      | 276                         | -52                      |