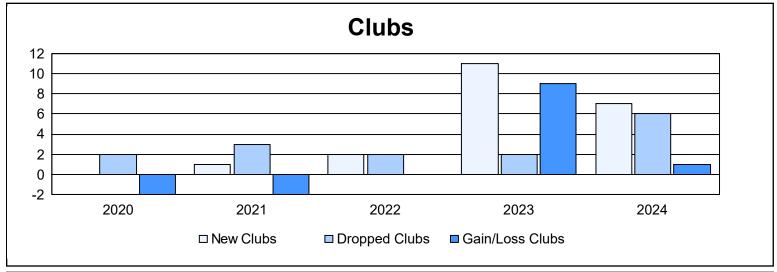

District 301D1 As of June 2024 Cumulative

| Year      | New<br>Clubs | Dropped<br>Clubs | Gain/<br>Loss<br>Clubs | New<br>Members | Charter<br>Members | Reinstate<br>Members | Transfer<br>Members | Total<br>Member<br>Added | Total<br>Members<br>Dropped | Gain/<br>Loss<br>Members |
|-----------|--------------|------------------|------------------------|----------------|--------------------|----------------------|---------------------|--------------------------|-----------------------------|--------------------------|
| 2019-2020 | 0            | 2                | -2                     | 199            | 4                  | 18                   | 2                   | 223                      | 202                         | 21                       |
| 2020-2021 | 1            | 3                | -2                     | 202            | 26                 | 43                   | 1                   | 272                      | 341                         | -69                      |
| 2021-2022 | 2            | 2                | 0                      | 272            | 83                 | 42                   | 4                   | 401                      | 372                         | 29                       |
| 2022-2023 | 11           | 2                | 9                      | 220            | 268                | 152                  | 8                   | 648                      | 738                         | -90                      |
| 2023-2024 | 7            | 6                | 1                      | 282            | 196                | 98                   | 10                  | 586                      | 592                         | -6                       |
| Average   | 4            | 3                | 1                      | 235            | 115                | 71                   | 5                   | 426                      | 449                         | -23                      |