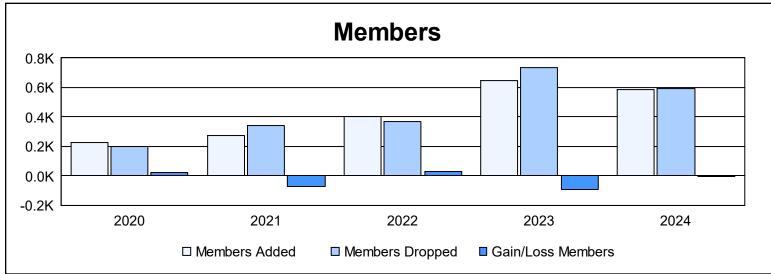

District 301D1 As of June 2024 Cumulative

| Year      | New<br>Clubs | Dropped<br>Clubs | Gain/<br>Loss<br>Clubs | New<br>Members | Charter<br>Members | Reinstate<br>Members | Transfer<br>Members | Total<br>Member<br>Added | Total<br>Members<br>Dropped | Gain/<br>Loss<br>Members |
|-----------|--------------|------------------|------------------------|----------------|--------------------|----------------------|---------------------|--------------------------|-----------------------------|--------------------------|
| 2019-2020 | 0            | 2                | -2                     | 199            | 4                  | 18                   | 2                   | 223                      | 202                         | 21                       |
| 2020-2021 | 1            | 3                | -2                     | 202            | 26                 | 43                   | 1                   | 272                      | 341                         | -69                      |
| 2021-2022 | 2            | 2                | 0                      | 272            | 83                 | 42                   | 4                   | 401                      | 372                         | 29                       |
| 2022-2023 | 11           | 2                | 9                      | 220            | 268                | 152                  | 8                   | 648                      | 738                         | -90                      |
| 2023-2024 | 7            | 6                | 1                      | 282            | 196                | 98                   | 10                  | 586                      | 592                         | -6                       |
| Average   | 4            | 3                | 1                      | 235            | 115                | 71                   | 5                   | 426                      | 449                         | -23                      |