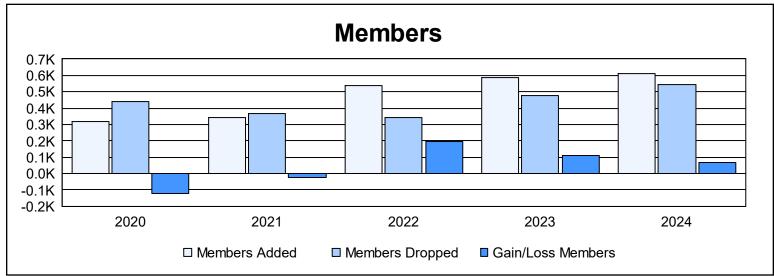

District 303 As of June 2024 Cumulative

| Year      | New<br>Clubs | Dropped<br>Clubs | Gain/<br>Loss<br>Clubs | New<br>Members | Charter<br>Members | Reinstate<br>Members | Transfer<br>Members | Total<br>Member<br>Added | Total<br>Members<br>Dropped | Gain/<br>Loss<br>Members |
|-----------|--------------|------------------|------------------------|----------------|--------------------|----------------------|---------------------|--------------------------|-----------------------------|--------------------------|
| 2019-2020 | 1            | 0                | 1                      | 250            | 32                 | 25                   | 14                  | 321                      | 443                         | -122                     |
| 2020-2021 | 2            | 1                | 1                      | 238            | 66                 | 32                   | 8                   | 344                      | 369                         | -25                      |
| 2021-2022 | 9            | 0                | 9                      | 272            | 241                | 12                   | 13                  | 538                      | 342                         | 196                      |
| 2022-2023 | 8            | 0                | 8                      | 353            | 208                | 11                   | 13                  | 585                      | 477                         | 108                      |
| 2023-2024 | 11           | 0                | 11                     | 282            | 278                | 32                   | 19                  | 611                      | 545                         | 66                       |
| Average   | 6            | 0                | 6                      | 279            | 165                | 22                   | 13                  | 480                      | 435                         | 45                       |