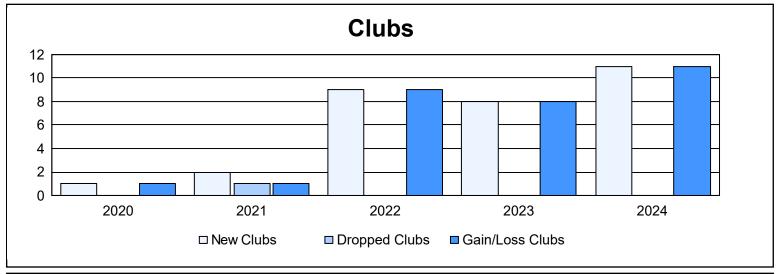

District 303 As of June 2024 Cumulative

| Year      | New<br>Clubs | Dropped<br>Clubs | Gain/<br>Loss<br>Clubs | New<br>Members | Charter<br>Members | Reinstate<br>Members | Transfer<br>Members | Total<br>Member<br>Added | Total<br>Members<br>Dropped | Gain/<br>Loss<br>Members |
|-----------|--------------|------------------|------------------------|----------------|--------------------|----------------------|---------------------|--------------------------|-----------------------------|--------------------------|
| 2019-2020 | 1            | 0                | 1                      | 250            | 32                 | 25                   | 14                  | 321                      | 443                         | -122                     |
| 2020-2021 | 2            | 1                | 1                      | 238            | 66                 | 32                   | 8                   | 344                      | 369                         | -25                      |
| 2021-2022 | 9            | 0                | 9                      | 272            | 241                | 12                   | 13                  | 538                      | 342                         | 196                      |
| 2022-2023 | 8            | 0                | 8                      | 353            | 208                | 11                   | 13                  | 585                      | 477                         | 108                      |
| 2023-2024 | 11           | 0                | 11                     | 282            | 278                | 32                   | 19                  | 611                      | 545                         | 66                       |
| Average   | 6            | 0                | 6                      | 279            | 165                | 22                   | 13                  | 480                      | 435                         | 45                       |