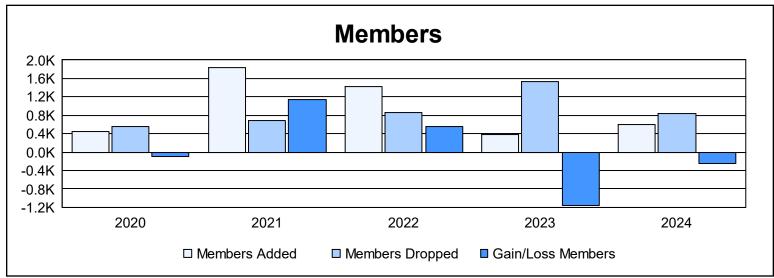

District 305 N2 As of June 2024 Cumulative

| Year      | New<br>Clubs | Dropped<br>Clubs | Gain/<br>Loss<br>Clubs | New<br>Members | Charter<br>Members | Reinstate<br>Members | Transfer<br>Members | Total<br>Member<br>Added | Total<br>Members<br>Dropped | Gain/<br>Loss<br>Members |
|-----------|--------------|------------------|------------------------|----------------|--------------------|----------------------|---------------------|--------------------------|-----------------------------|--------------------------|
| 2019-2020 | 6            | 8                | -2                     | 244            | 156                | 28                   | 20                  | 448                      | 550                         | -102                     |
| 2020-2021 | 41           | 6                | 35                     | 594            | 1,142              | 70                   | 33                  | 1,839                    | 695                         | 1,144                    |
| 2021-2022 | 33           | 9                | 24                     | 584            | 791                | 32                   | 12                  | 1,419                    | 865                         | 554                      |
| 2022-2023 | 1            | 19               | -18                    | 217            | 94                 | 65                   | 14                  | 390                      | 1,541                       | -1,151                   |
| 2023-2024 | 11           | 26               | -15                    | 197            | 260                | 90                   | 45                  | 592                      | 835                         | -243                     |
| Average   | 18           | 14               | 5                      | 367            | 489                | 57                   | 25                  | 938                      | 897                         | 40                       |