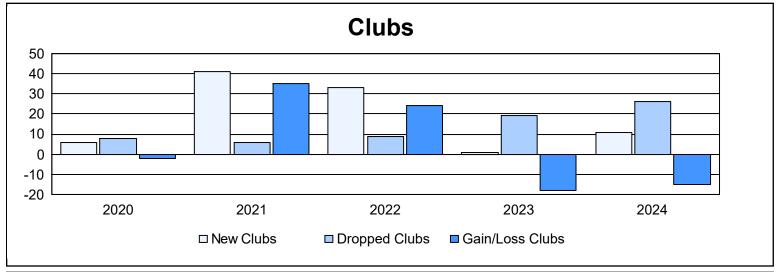

District 305 N2 As of June 2024 Cumulative

| Year      | New<br>Clubs | Dropped<br>Clubs | Gain/<br>Loss<br>Clubs | New<br>Members | Charter<br>Members | Reinstate<br>Members | Transfer<br>Members | Total<br>Member<br>Added | Total<br>Members<br>Dropped | Gain/<br>Loss<br>Members |
|-----------|--------------|------------------|------------------------|----------------|--------------------|----------------------|---------------------|--------------------------|-----------------------------|--------------------------|
| 2019-2020 | 6            | 8                | -2                     | 244            | 156                | 28                   | 20                  | 448                      | 550                         | -102                     |
| 2020-2021 | 41           | 6                | 35                     | 594            | 1,142              | 70                   | 33                  | 1,839                    | 695                         | 1,144                    |
| 2021-2022 | 33           | 9                | 24                     | 584            | 791                | 32                   | 12                  | 1,419                    | 865                         | 554                      |
| 2022-2023 | 1            | 19               | -18                    | 217            | 94                 | 65                   | 14                  | 390                      | 1,541                       | -1,151                   |
| 2023-2024 | 11           | 26               | -15                    | 197            | 260                | 90                   | 45                  | 592                      | 835                         | -243                     |
| Average   | 18           | 14               | 5                      | 367            | 489                | 57                   | 25                  | 938                      | 897                         | 40                       |