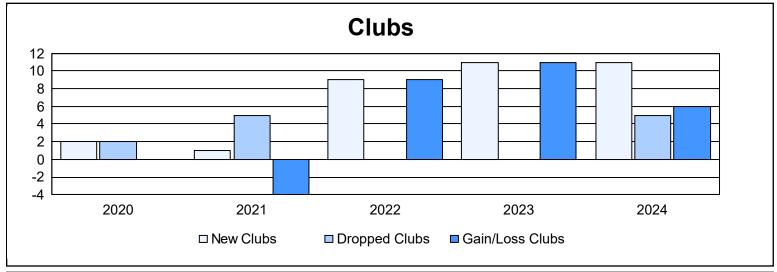

District 306 B1 As of June 2024 Cumulative

| Year      | New<br>Clubs | Dropped<br>Clubs | Gain/<br>Loss<br>Clubs | New<br>Members | Charter<br>Members | Reinstate<br>Members | Transfer<br>Members | Total<br>Member<br>Added | Total<br>Members<br>Dropped | Gain/<br>Loss<br>Members |
|-----------|--------------|------------------|------------------------|----------------|--------------------|----------------------|---------------------|--------------------------|-----------------------------|--------------------------|
| 2019-2020 | 2            | 2                | 0                      | 194            | 47                 | 5                    | 2                   | 248                      | 330                         | -82                      |
| 2020-2021 | 1            | 5                | -4                     | 273            | 68                 | 29                   | 11                  | 381                      | 421                         | -40                      |
| 2021-2022 | 9            | 0                | 9                      | 493            | 265                | 82                   | 36                  | 876                      | 499                         | 377                      |
| 2022-2023 | 11           | 0                | 11                     | 313            | 293                | 21                   | 29                  | 656                      | 441                         | 215                      |
| 2023-2024 | 11           | 5                | 6                      | 359            | 269                | 12                   | 14                  | 654                      | 532                         | 122                      |
| Average   | 7            | 2                | 4                      | 326            | 188                | 30                   | 18                  | 563                      | 445                         | 118                      |