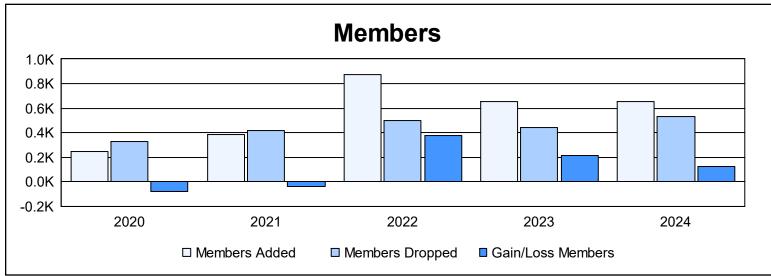

District 306 B1 As of June 2024 Cumulative

| Year      | New<br>Clubs | Dropped<br>Clubs | Gain/<br>Loss<br>Clubs | New<br>Members | Charter<br>Members | Reinstate<br>Members | Transfer<br>Members | Total<br>Member<br>Added | Total<br>Members<br>Dropped | Gain/<br>Loss<br>Members |
|-----------|--------------|------------------|------------------------|----------------|--------------------|----------------------|---------------------|--------------------------|-----------------------------|--------------------------|
| 2019-2020 | 2            | 2                | 0                      | 194            | 47                 | 5                    | 2                   | 248                      | 330                         | -82                      |
| 2020-2021 | 1            | 5                | -4                     | 273            | 68                 | 29                   | 11                  | 381                      | 421                         | -40                      |
| 2021-2022 | 9            | 0                | 9                      | 493            | 265                | 82                   | 36                  | 876                      | 499                         | 377                      |
| 2022-2023 | 11           | 0                | 11                     | 313            | 293                | 21                   | 29                  | 656                      | 441                         | 215                      |
| 2023-2024 | 11           | 5                | 6                      | 359            | 269                | 12                   | 14                  | 654                      | 532                         | 122                      |
| Average   | 7            | 2                | 4                      | 326            | 188                | 30                   | 18                  | 563                      | 445                         | 118                      |