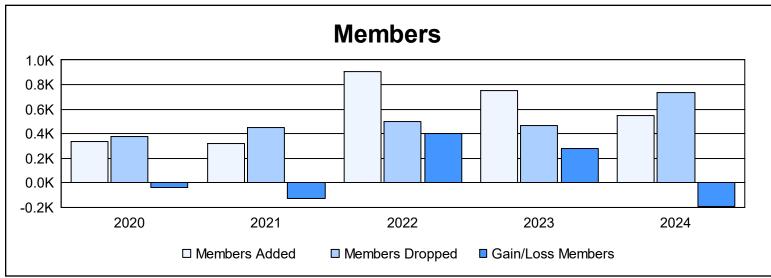

District 306 C2 As of June 2024 Cumulative

| Year      | New<br>Clubs | Dropped<br>Clubs | Gain/<br>Loss<br>Clubs | New<br>Members | Charter<br>Members | Reinstate<br>Members | Transfer<br>Members | Total<br>Member<br>Added | Total<br>Members<br>Dropped | Gain/<br>Loss<br>Members |
|-----------|--------------|------------------|------------------------|----------------|--------------------|----------------------|---------------------|--------------------------|-----------------------------|--------------------------|
| 2019-2020 | 2            | 5                | -3                     | 197            | 79                 | 56                   | 1                   | 333                      | 375                         | -42                      |
| 2020-2021 | 5            | 5                | 0                      | 148            | 138                | 14                   | 23                  | 323                      | 453                         | -130                     |
| 2021-2022 | 12           | 0                | 12                     | 526            | 346                | 23                   | 7                   | 902                      | 497                         | 405                      |
| 2022-2023 | 10           | 6                | 4                      | 370            | 310                | 52                   | 18                  | 750                      | 467                         | 283                      |
| 2023-2024 | 6            | 15               | -9                     | 320            | 137                | 74                   | 14                  | 545                      | 737                         | -192                     |
| Average   | 7            | 6                | 1                      | 312            | 202                | 44                   | 13                  | 571                      | 506                         | 65                       |