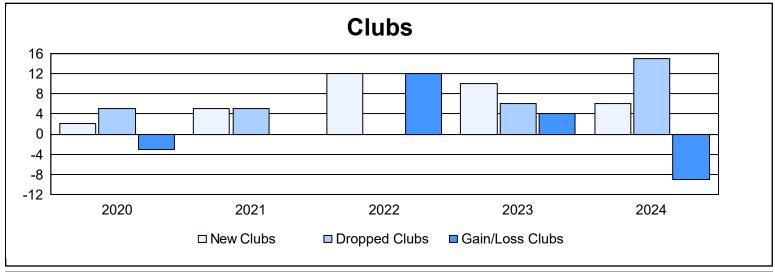

District 306 C2 As of June 2024 Cumulative

| Year      | New<br>Clubs | Dropped<br>Clubs | Gain/<br>Loss<br>Clubs | New<br>Members | Charter<br>Members | Reinstate<br>Members | Transfer<br>Members | Total<br>Member<br>Added | Total<br>Members<br>Dropped | Gain/<br>Loss<br>Members |
|-----------|--------------|------------------|------------------------|----------------|--------------------|----------------------|---------------------|--------------------------|-----------------------------|--------------------------|
| 2019-2020 | 2            | 5                | -3                     | 197            | 79                 | 56                   | 1                   | 333                      | 375                         | -42                      |
| 2020-2021 | 5            | 5                | 0                      | 148            | 138                | 14                   | 23                  | 323                      | 453                         | -130                     |
| 2021-2022 | 12           | 0                | 12                     | 526            | 346                | 23                   | 7                   | 902                      | 497                         | 405                      |
| 2022-2023 | 10           | 6                | 4                      | 370            | 310                | 52                   | 18                  | 750                      | 467                         | 283                      |
| 2023-2024 | 6            | 15               | -9                     | 320            | 137                | 74                   | 14                  | 545                      | 737                         | -192                     |
| Average   | 7            | 6                | 1                      | 312            | 202                | 44                   | 13                  | 571                      | 506                         | 65                       |