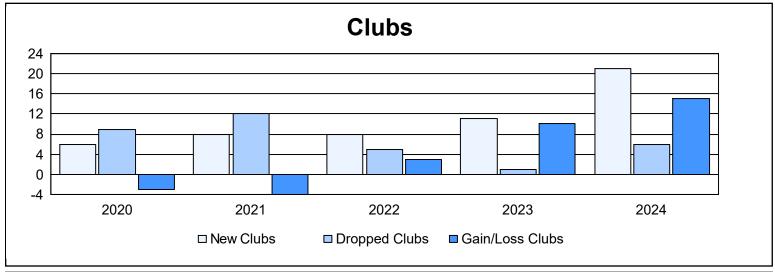

District 307 A2 As of June 2024 Cumulative

| Year      | New<br>Clubs | Dropped<br>Clubs | Gain/<br>Loss<br>Clubs | New<br>Members | Charter<br>Members | Reinstate<br>Members | Transfer<br>Members | Total<br>Member<br>Added | Total<br>Members<br>Dropped | Gain/<br>Loss<br>Members |
|-----------|--------------|------------------|------------------------|----------------|--------------------|----------------------|---------------------|--------------------------|-----------------------------|--------------------------|
| 2019-2020 | 6            | 9                | -3                     | 739            | 271                | 43                   | 34                  | 1,087                    | 717                         | 370                      |
| 2020-2021 | 8            | 12               | -4                     | 880            | 273                | 54                   | 30                  | 1,237                    | 1,050                       | 187                      |
| 2021-2022 | 8            | 5                | 3                      | 664            | 233                | 14                   | 9                   | 920                      | 863                         | 57                       |
| 2022-2023 | 11           | 1                | 10                     | 678            | 296                | 51                   | 18                  | 1,043                    | 657                         | 386                      |
| 2023-2024 | 21           | 6                | 15                     | 589            | 533                | 37                   | 15                  | 1,174                    | 957                         | 217                      |
| Average   | 11           | 7                | 4                      | 710            | 321                | 40                   | 21                  | 1,092                    | 849                         | 243                      |