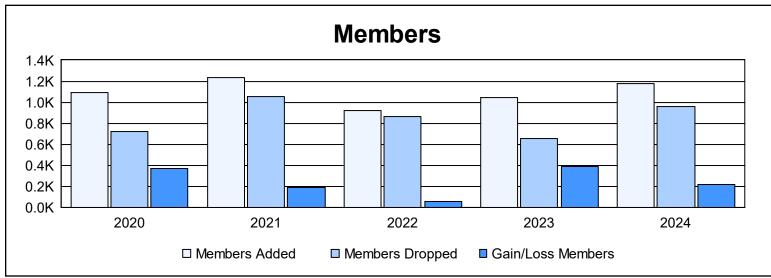

District 307 A2 As of June 2024 Cumulative

| Year      | New<br>Clubs | Dropped<br>Clubs | Gain/<br>Loss<br>Clubs | New<br>Members | Charter<br>Members | Reinstate<br>Members | Transfer<br>Members | Total<br>Member<br>Added | Total<br>Members<br>Dropped | Gain/<br>Loss<br>Members |
|-----------|--------------|------------------|------------------------|----------------|--------------------|----------------------|---------------------|--------------------------|-----------------------------|--------------------------|
| 2019-2020 | 6            | 9                | -3                     | 739            | 271                | 43                   | 34                  | 1,087                    | 717                         | 370                      |
| 2020-2021 | 8            | 12               | -4                     | 880            | 273                | 54                   | 30                  | 1,237                    | 1,050                       | 187                      |
| 2021-2022 | 8            | 5                | 3                      | 664            | 233                | 14                   | 9                   | 920                      | 863                         | 57                       |
| 2022-2023 | 11           | 1                | 10                     | 678            | 296                | 51                   | 18                  | 1,043                    | 657                         | 386                      |
| 2023-2024 | 21           | 6                | 15                     | 589            | 533                | 37                   | 15                  | 1,174                    | 957                         | 217                      |
| Average   | 11           | 7                | 4                      | 710            | 321                | 40                   | 21                  | 1,092                    | 849                         | 243                      |