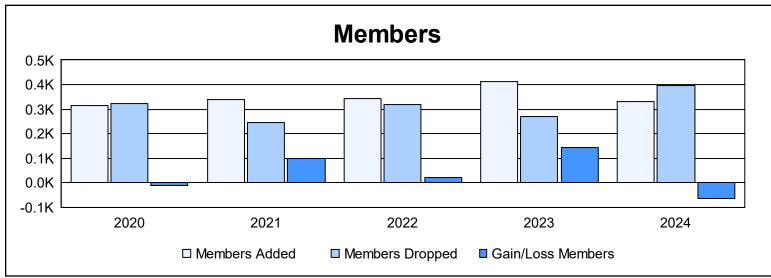

District 308 B1 As of June 2024 Cumulative

| Year      | New<br>Clubs | Dropped<br>Clubs | Gain/<br>Loss<br>Clubs | New<br>Members | Charter<br>Members | Reinstate<br>Members | Transfer<br>Members | Total<br>Member<br>Added | Total<br>Members<br>Dropped | Gain/<br>Loss<br>Members |
|-----------|--------------|------------------|------------------------|----------------|--------------------|----------------------|---------------------|--------------------------|-----------------------------|--------------------------|
| 2019-2020 | 1            | 0                | 1                      | 243            | 48                 | 17                   | 5                   | 313                      | 323                         | -10                      |
| 2020-2021 | 3            | 0                | 3                      | 241            | 79                 | 6                    | 15                  | 341                      | 244                         | 97                       |
| 2021-2022 | 3            | 0                | 3                      | 199            | 109                | 33                   | 2                   | 343                      | 320                         | 23                       |
| 2022-2023 | 5            | 0                | 5                      | 278            | 114                | 8                    | 13                  | 413                      | 270                         | 143                      |
| 2023-2024 | 2            | 5                | -3                     | 206            | 96                 | 24                   | 3                   | 329                      | 394                         | -65                      |
| Average   | 3            | 1                | 2                      | 233            | 89                 | 18                   | 8                   | 348                      | 310                         | 38                       |