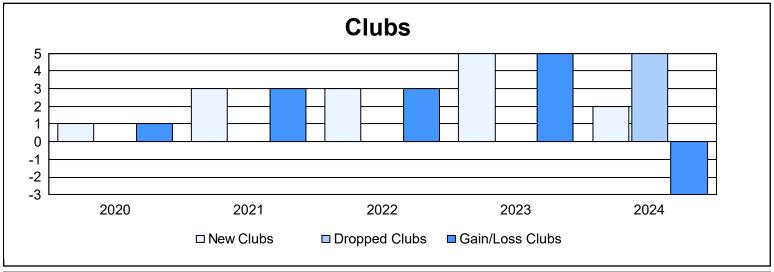

District 308 B1 As of June 2024 Cumulative

| Year      | New<br>Clubs | Dropped<br>Clubs | Gain/<br>Loss<br>Clubs | New<br>Members | Charter<br>Members | Reinstate<br>Members | Transfer<br>Members | Total<br>Member<br>Added | Total<br>Members<br>Dropped | Gain/<br>Loss<br>Members |
|-----------|--------------|------------------|------------------------|----------------|--------------------|----------------------|---------------------|--------------------------|-----------------------------|--------------------------|
| 2019-2020 | 1            | 0                | 1                      | 243            | 48                 | 17                   | 5                   | 313                      | 323                         | -10                      |
| 2020-2021 | 3            | 0                | 3                      | 241            | 79                 | 6                    | 15                  | 341                      | 244                         | 97                       |
| 2021-2022 | 3            | 0                | 3                      | 199            | 109                | 33                   | 2                   | 343                      | 320                         | 23                       |
| 2022-2023 | 5            | 0                | 5                      | 278            | 114                | 8                    | 13                  | 413                      | 270                         | 143                      |
| 2023-2024 | 2            | 5                | -3                     | 206            | 96                 | 24                   | 3                   | 329                      | 394                         | -65                      |
| Average   | 3            | 1                | 2                      | 233            | 89                 | 18                   | 8                   | 348                      | 310                         | 38                       |