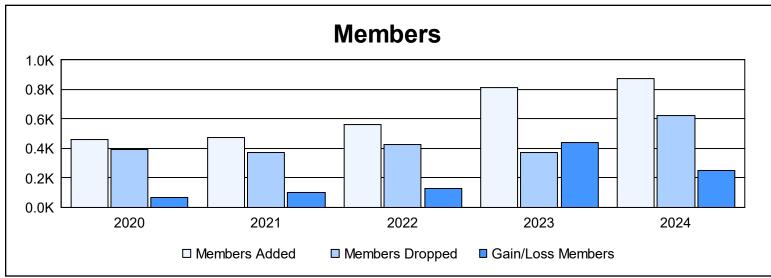

District 309 As of June 2024 Cumulative

| Year      | New<br>Clubs | Dropped<br>Clubs | Gain/<br>Loss<br>Clubs | New<br>Members | Charter<br>Members | Reinstate<br>Members | Transfer<br>Members | Total<br>Member<br>Added | Total<br>Members<br>Dropped | Gain/<br>Loss<br>Members |
|-----------|--------------|------------------|------------------------|----------------|--------------------|----------------------|---------------------|--------------------------|-----------------------------|--------------------------|
| 2019-2020 | 5            | 0                | 5                      | 280            | 138                | 35                   | 9                   | 462                      | 392                         | 70                       |
| 2020-2021 | 4            | 0                | 4                      | 280            | 138                | 48                   | 8                   | 474                      | 373                         | 101                      |
| 2021-2022 | 6            | 0                | 6                      | 292            | 236                | 27                   | 4                   | 559                      | 428                         | 131                      |
| 2022-2023 | 4            | 0                | 4                      | 584            | 203                | 23                   | 5                   | 815                      | 372                         | 443                      |
| 2023-2024 | 9            | 5                | 4                      | 516            | 314                | 26                   | 17                  | 873                      | 625                         | 248                      |
| Average   | 6            | 1                | 5                      | 390            | 206                | 32                   | 9                   | 637                      | 438                         | 199                      |