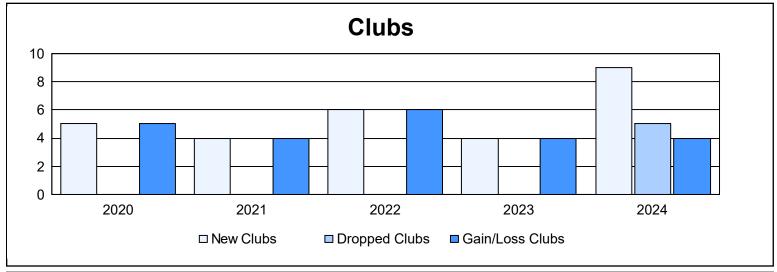

District 309 As of June 2024 Cumulative

| Year      | New<br>Clubs | Dropped<br>Clubs | Gain/<br>Loss<br>Clubs | New<br>Members | Charter<br>Members | Reinstate<br>Members | Transfer<br>Members | Total<br>Member<br>Added | Total<br>Members<br>Dropped | Gain/<br>Loss<br>Members |
|-----------|--------------|------------------|------------------------|----------------|--------------------|----------------------|---------------------|--------------------------|-----------------------------|--------------------------|
| 2019-2020 | 5            | 0                | 5                      | 280            | 138                | 35                   | 9                   | 462                      | 392                         | 70                       |
| 2020-2021 | 4            | 0                | 4                      | 280            | 138                | 48                   | 8                   | 474                      | 373                         | 101                      |
| 2021-2022 | 6            | 0                | 6                      | 292            | 236                | 27                   | 4                   | 559                      | 428                         | 131                      |
| 2022-2023 | 4            | 0                | 4                      | 584            | 203                | 23                   | 5                   | 815                      | 372                         | 443                      |
| 2023-2024 | 9            | 5                | 4                      | 516            | 314                | 26                   | 17                  | 873                      | 625                         | 248                      |
| Average   | 6            | 1                | 5                      | 390            | 206                | 32                   | 9                   | 637                      | 438                         | 199                      |