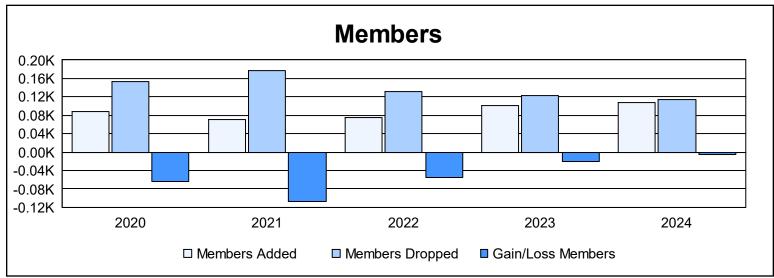

District 31 I As of June 2024 Cumulative

| Year      | New<br>Clubs | Dropped<br>Clubs | Gain/<br>Loss<br>Clubs | New<br>Members | Charter<br>Members | Reinstate<br>Members | Transfer<br>Members | Total<br>Member<br>Added | Total<br>Members<br>Dropped | Gain/<br>Loss<br>Members |
|-----------|--------------|------------------|------------------------|----------------|--------------------|----------------------|---------------------|--------------------------|-----------------------------|--------------------------|
| 2019-2020 | 0            | 3                | -3                     | 62             | 0                  | 8                    | 19                  | 89                       | 154                         | -65                      |
| 2020-2021 | 0            | 3                | -3                     | 50             | 1                  | 5                    | 14                  | 70                       | 177                         | -107                     |
| 2021-2022 | 0            | 2                | -2                     | 67             | 3                  | 2                    | 3                   | 75                       | 131                         | -56                      |
| 2022-2023 | 0            | 3                | -3                     | 84             | 2                  | 12                   | 4                   | 102                      | 122                         | -20                      |
| 2023-2024 | 0            | 0                | 0                      | 95             | 0                  | 5                    | 8                   | 108                      | 114                         | -6                       |
| Average   | 0            | 2                | -2                     | 72             | 1                  | 6                    | 10                  | 89                       | 140                         | -51                      |