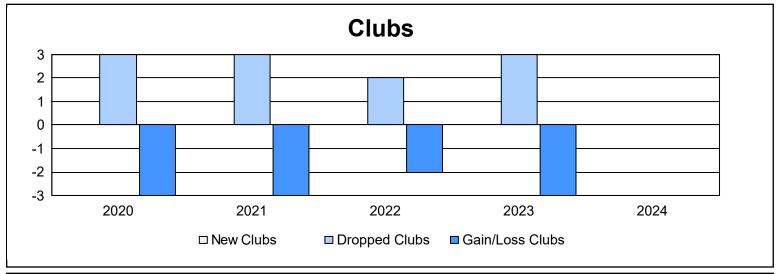

District 31 I As of June 2024 Cumulative

| Year      | New<br>Clubs | Dropped<br>Clubs | Gain/<br>Loss<br>Clubs | New<br>Members | Charter<br>Members | Reinstate<br>Members | Transfer<br>Members | Total<br>Member<br>Added | Total<br>Members<br>Dropped | Gain/<br>Loss<br>Members |
|-----------|--------------|------------------|------------------------|----------------|--------------------|----------------------|---------------------|--------------------------|-----------------------------|--------------------------|
| 2019-2020 | 0            | 3                | -3                     | 62             | 0                  | 8                    | 19                  | 89                       | 154                         | -65                      |
| 2020-2021 | 0            | 3                | -3                     | 50             | 1                  | 5                    | 14                  | 70                       | 177                         | -107                     |
| 2021-2022 | 0            | 2                | -2                     | 67             | 3                  | 2                    | 3                   | 75                       | 131                         | -56                      |
| 2022-2023 | 0            | 3                | -3                     | 84             | 2                  | 12                   | 4                   | 102                      | 122                         | -20                      |
| 2023-2024 | 0            | 0                | 0                      | 95             | 0                  | 5                    | 8                   | 108                      | 114                         | -6                       |
| Average   | 0            | 2                | -2                     | 72             | 1                  | 6                    | 10                  | 89                       | 140                         | -51                      |