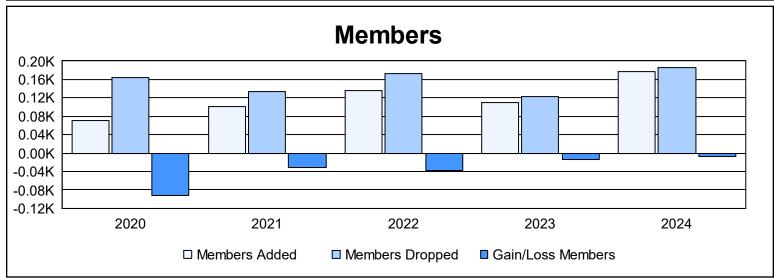

District 31 N As of June 2024 Cumulative

| Year      | New<br>Clubs | Dropped<br>Clubs | Gain/<br>Loss<br>Clubs | New<br>Members | Charter<br>Members | Reinstate<br>Members | Transfer<br>Members | Total<br>Member<br>Added | Total<br>Members<br>Dropped | Gain/<br>Loss<br>Members |
|-----------|--------------|------------------|------------------------|----------------|--------------------|----------------------|---------------------|--------------------------|-----------------------------|--------------------------|
| 2019-2020 | 0            | 1                | -1                     | 66             | 0                  | 3                    | 1                   | 70                       | 163                         | -93                      |
| 2020-2021 | 0            | 2                | -2                     | 76             | 1                  | 19                   | 6                   | 102                      | 133                         | -31                      |
| 2021-2022 | 0            | 2                | -2                     | 109            | 1                  | 1                    | 24                  | 135                      | 173                         | -38                      |
| 2022-2023 | 0            | 1                | -1                     | 98             | 2                  | 1                    | 8                   | 109                      | 123                         | -14                      |
| 2023-2024 | 1            | 2                | -1                     | 122            | 25                 | 20                   | 11                  | 178                      | 185                         | -7                       |
| Average   | 0            | 2                | -1                     | 94             | 6                  | 9                    | 10                  | 119                      | 155                         | -37                      |