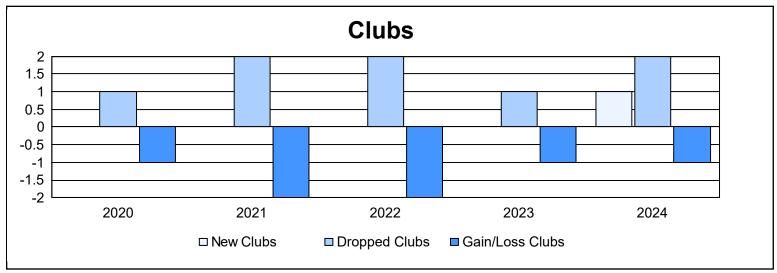

District 31 N As of June 2024 Cumulative

| Year      | New<br>Clubs | Dropped<br>Clubs | Gain/<br>Loss<br>Clubs | New<br>Members | Charter<br>Members | Reinstate<br>Members | Transfer<br>Members | Total<br>Member<br>Added | Total<br>Members<br>Dropped | Gain/<br>Loss<br>Members |
|-----------|--------------|------------------|------------------------|----------------|--------------------|----------------------|---------------------|--------------------------|-----------------------------|--------------------------|
| 2019-2020 | 0            | 1                | -1                     | 66             | 0                  | 3                    | 1                   | 70                       | 163                         | -93                      |
| 2020-2021 | 0            | 2                | -2                     | 76             | 1                  | 19                   | 6                   | 102                      | 133                         | -31                      |
| 2021-2022 | 0            | 2                | -2                     | 109            | 1                  | 1                    | 24                  | 135                      | 173                         | -38                      |
| 2022-2023 | 0            | 1                | -1                     | 98             | 2                  | 1                    | 8                   | 109                      | 123                         | -14                      |
| 2023-2024 | 1            | 2                | -1                     | 122            | 25                 | 20                   | 11                  | 178                      | 185                         | -7                       |
| Average   | 0            | 2                | -1                     | 94             | 6                  | 9                    | 10                  | 119                      | 155                         | -37                      |