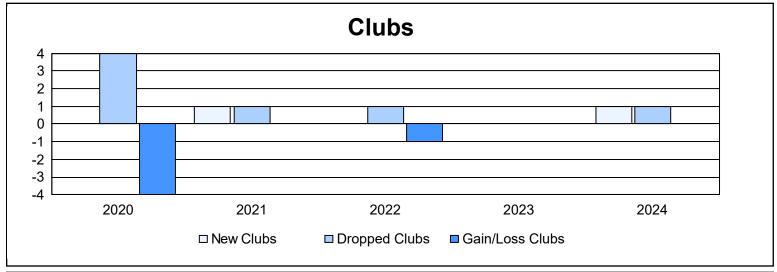

District 31 O As of June 2024 Cumulative

| Year      | New<br>Clubs | Dropped<br>Clubs | Gain/<br>Loss<br>Clubs | New<br>Members | Charter<br>Members | Reinstate<br>Members | Transfer<br>Members | Total<br>Member<br>Added | Total<br>Members<br>Dropped | Gain/<br>Loss<br>Members |
|-----------|--------------|------------------|------------------------|----------------|--------------------|----------------------|---------------------|--------------------------|-----------------------------|--------------------------|
| 2019-2020 | 0            | 4                | -4                     | 60             | 0                  | 1                    | 9                   | 70                       | 166                         | -96                      |
| 2020-2021 | 1            | 1                | 0                      | 104            | 30                 | 4                    | 8                   | 146                      | 128                         | 18                       |
| 2021-2022 | 0            | 1                | -1                     | 109            | 0                  | 1                    | 2                   | 112                      | 152                         | -40                      |
| 2022-2023 | 0            | 0                | 0                      | 116            | 1                  | 0                    | 7                   | 124                      | 154                         | -30                      |
| 2023-2024 | 1            | 1                | 0                      | 143            | 20                 | 2                    | 9                   | 174                      | 154                         | 20                       |
| Average   | 0            | 1                | -1                     | 106            | 10                 | 2                    | 7                   | 125                      | 151                         | -26                      |