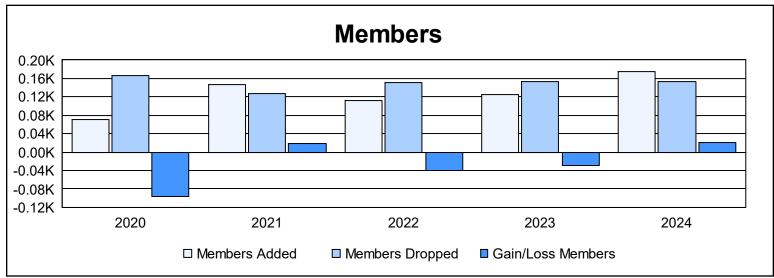

District 31 O As of June 2024 Cumulative

| Year      | New<br>Clubs | Dropped<br>Clubs | Gain/<br>Loss<br>Clubs | New<br>Members | Charter<br>Members | Reinstate<br>Members | Transfer<br>Members | Total<br>Member<br>Added | Total<br>Members<br>Dropped | Gain/<br>Loss<br>Members |
|-----------|--------------|------------------|------------------------|----------------|--------------------|----------------------|---------------------|--------------------------|-----------------------------|--------------------------|
| 2019-2020 | 0            | 4                | -4                     | 60             | 0                  | 1                    | 9                   | 70                       | 166                         | -96                      |
| 2020-2021 | 1            | 1                | 0                      | 104            | 30                 | 4                    | 8                   | 146                      | 128                         | 18                       |
| 2021-2022 | 0            | 1                | -1                     | 109            | 0                  | 1                    | 2                   | 112                      | 152                         | -40                      |
| 2022-2023 | 0            | 0                | 0                      | 116            | 1                  | 0                    | 7                   | 124                      | 154                         | -30                      |
| 2023-2024 | 1            | 1                | 0                      | 143            | 20                 | 2                    | 9                   | 174                      | 154                         | 20                       |
| Average   | 0            | 1                | -1                     | 106            | 10                 | 2                    | 7                   | 125                      | 151                         | -26                      |