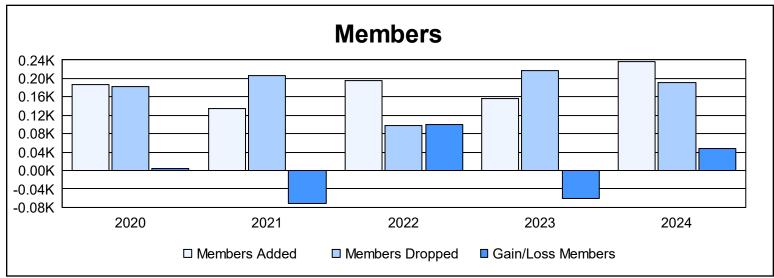

District 310 A2 As of June 2024 Cumulative

| Year      | New<br>Clubs | Dropped<br>Clubs | Gain/<br>Loss<br>Clubs | New<br>Members | Charter<br>Members | Reinstate<br>Members | Transfer<br>Members | Total<br>Member<br>Added | Total<br>Members<br>Dropped | Gain/<br>Loss<br>Members |
|-----------|--------------|------------------|------------------------|----------------|--------------------|----------------------|---------------------|--------------------------|-----------------------------|--------------------------|
| 2019-2020 | 2            | 0                | 2                      | 105            | 72                 | 7                    | 3                   | 187                      | 182                         | 5                        |
| 2020-2021 | 0            | 1                | -1                     | 123            | 3                  | 9                    | 0                   | 135                      | 207                         | -72                      |
| 2021-2022 | 3            | 0                | 3                      | 109            | 80                 | 6                    | 1                   | 196                      | 97                          | 99                       |
| 2022-2023 | 1            | 1                | 0                      | 119            | 31                 | 5                    | 2                   | 157                      | 217                         | -60                      |
| 2023-2024 | 3            | 2                | 1                      | 115            | 110                | 7                    | 5                   | 237                      | 190                         | 47                       |
| Average   | 2            | 1                | 1                      | 114            | 59                 | 7                    | 2                   | 182                      | 179                         | 4                        |