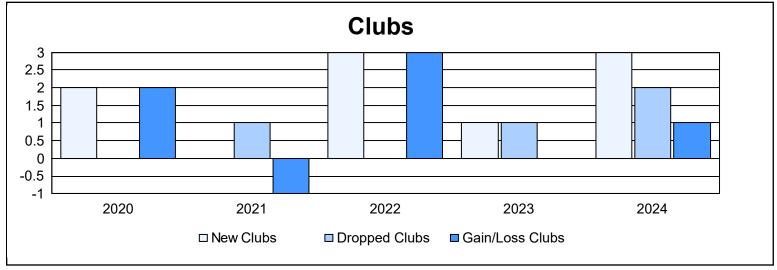

District 310 A2 As of June 2024 Cumulative

| Year      | New<br>Clubs | Dropped<br>Clubs | Gain/<br>Loss<br>Clubs | New<br>Members | Charter<br>Members | Reinstate<br>Members | Transfer<br>Members | Total<br>Member<br>Added | Total<br>Members<br>Dropped | Gain/<br>Loss<br>Members |
|-----------|--------------|------------------|------------------------|----------------|--------------------|----------------------|---------------------|--------------------------|-----------------------------|--------------------------|
| 2019-2020 | 2            | 0                | 2                      | 105            | 72                 | 7                    | 3                   | 187                      | 182                         | 5                        |
| 2020-2021 | 0            | 1                | -1                     | 123            | 3                  | 9                    | 0                   | 135                      | 207                         | -72                      |
| 2021-2022 | 3            | 0                | 3                      | 109            | 80                 | 6                    | 1                   | 196                      | 97                          | 99                       |
| 2022-2023 | 1            | 1                | 0                      | 119            | 31                 | 5                    | 2                   | 157                      | 217                         | -60                      |
| 2023-2024 | 3            | 2                | 1                      | 115            | 110                | 7                    | 5                   | 237                      | 190                         | 47                       |
| Average   | 2            | 1                | 1                      | 114            | 59                 | 7                    | 2                   | 182                      | 179                         | 4                        |